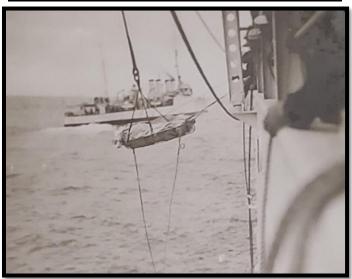

Third Presidential Cruise, Galapagos Islands, 25<sup>th</sup> July 1938
Certificate: Imperium Neptuni Regis to Charles M. Stuart Jr. WT <sup>2/c</sup>
Hand signed by Franklin Delano Roosevelt; beautiful document never framed Shellback Ceremony aboard U.S.S. Houston, Presidential Cruise, 1938, Ceremony during the Presidential Cruise of 1938, commemorating crossing the equator

<u>Certificate: Domain of Neptunus Rex to Charles M. Stuart, May 20, 1936, never framed</u> Shellback Ceremony aboard U.S.S. Houston commemorating crossing the equator