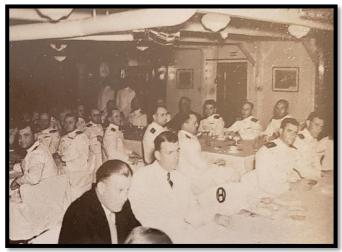

**C.M.S. abord ship, c. 1935-1939** 

C.M.S., WT 2<sup>nd</sup> Class, Navy Good Conduct Medal, 1939