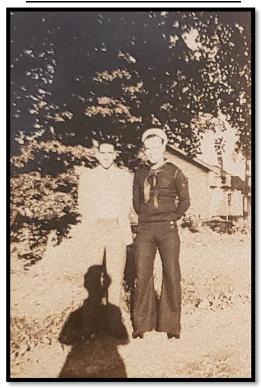

Charles Monroe Stuart, Jr. as a young boy

C.M.S., third from right, high school lettermen

C.M.S. with his sister Irene Stuart (Bliss) in high school

C.M.S., High School Diploma, 8 June 1934

 $\underline{U.S.S.\ Houston,\ CL\ 30/CA\ 30\ c.\ 1934-1939}$  "Galloping Ghost of the Java Coast", Original 8" x 9 7/8" photo from C.M.S. collection