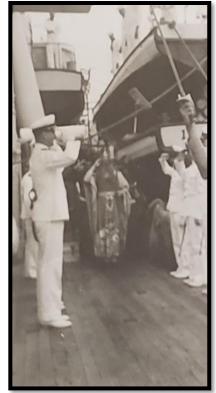

Third Presidential Cruise, Galapagos Islands, 25<sup>th</sup> July 1938
Certificate: Imperium Neptuni Regis to Charles M. Stuart Jr. WT <sup>2/c</sup>
Hand signed by Franklin Delano Roosevelt; beautiful document never framed Shellback Ceremony aboard U.S.S. Houston, Presidential Cruise, 1938, Ceremony during the Presidential Cruise of 1938, commemorating crossing the equator

<u>Certificate: Domain of Neptunus Rex to Charles M. Stuart, May 20, 1936, never framed</u> Shellback Ceremony aboard U.S.S. Houston commemorating crossing the equator