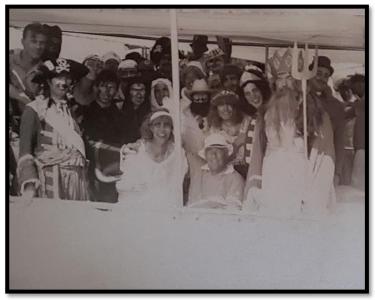

Third Presidential Cruise, Galapagos Islands, 25<sup>th</sup> July 1938
Certificate: Imperium Neptuni Regis to Charles M. Stuart Jr. WT <sup>2/c</sup>
Hand signed by Franklin Delano Roosevelt; beautiful document never framed Shellback Ceremony aboard U.S.S. Houston, Presidential Cruise, 1938, Ceremony during the Presidential Cruise of 1938, commemorating crossing the equator

<u>Certificate: Domain of Neptunus Rex to Charles M. Stuart, May 20, 1936, never framed</u> Shellback Ceremony aboard U.S.S. Houston commemorating crossing the equator