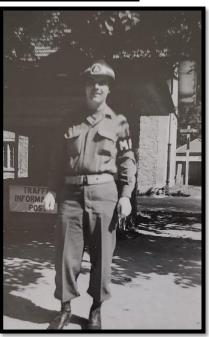

# Charles Monroe Stuart, Jr., b. 1/29/1916-d. 7/13/1996 Navy Service 1935-1939 and Army Service in World War II By Carolyn Stuart Dorval, daughter, February 01, 2021

Charles Monroe Stuart, Jr. graduated from Northbridge high school on June 8, 1934. The following July he enlisted in the Navy in search of excitement and adventure and he would find both. Charles enlisted as an apprentice seaman on 17 July 1935 having experience in repair, upkeep of firerooms and boilers. His navy service lasted 3 years:11 months:7days and ended 23 June 1939 and alternated between the heavy cruiser U.S.S. Houston and the hospital ship U.S.S. Relief. He was on the USS Houston for the third and fourth Presidential Cruise of Franklin D. Roosevelt. During this time, he went through the shellback ceremony when the ship crossed the equator on 25 July 1938. The Imperium Neptuni Regis certificate is a record of the shellback ceremony and lists Charles M. Stuart Jr. as WT 2/c (water tender second class) and is hand signed by Franklin Delano Roosevelt and is a beautiful document. After discharge from the navy, Charles was employed by Whitin Machine Works as a machinist for several years only to return to service after enlisting in the army on 02 November 1943 during World War II. He tried to re-enlist in the navy several times but he had severe eczema on his hands from all the solvents that he was exposed to during his previous navy service and he was rejected. He tried again and finally was accepted into the army. He served in the Third Army, Company C, 503rd Military Police Battalion and was and expert in carbine. He related a story that he saw General George Patton who commanded the Third Army and that the aftermath of war was disturbing. He served in Normandy, Northern France, Rhineland, Ardennes and Central Europe and was in Normandy a few days after D-Day, 6 June 1944. He was discharged from the army on 21 December 1945 and arrived in the USA shortly thereafter. After the war, he attended WW II veteran reunions. Charles re-entered society and was an auxiliary police officer and worked at Whitin Machine works for 39 years before his retirement in 1978. Charles and his wife, Clare, herself a WW II Navy nurse, purchased a house on Laurel Lake in Douglas, MA in 1960. His daughter Carolyn Stuart Dorval has resided here since 1976.