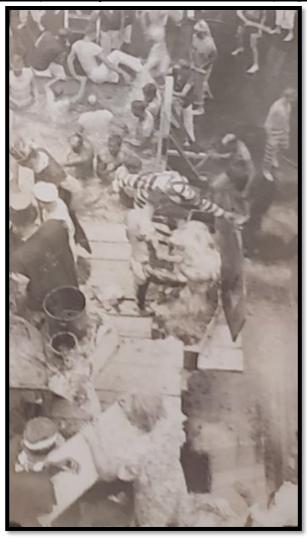

Third Presidential Cruise, Galapagos Islands, 25<sup>th</sup> July 1938
Certificate: Imperium Neptuni Regis to Charles M. Stuart Jr. WT <sup>2/c</sup>
Hand signed by Franklin Delano Roosevelt; beautiful document never framed Shellback Ceremony aboard U.S.S. Houston, Presidential Cruise, 1938, Ceremony during the Presidential Cruise of 1938, commemorating crossing the equator