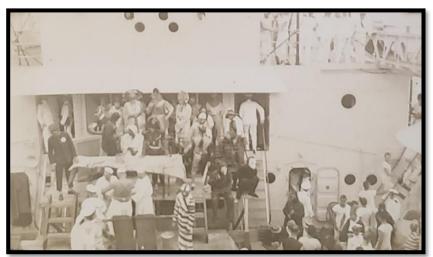

Third Presidential Cruise, Galapagos Islands, 25<sup>th</sup> July 1938
Certificate: Imperium Neptuni Regis to Charles M. Stuart Jr. WT <sup>2/c</sup>
Hand signed by Franklin Delano Roosevelt; beautiful document never framed Shellback Ceremony aboard U.S.S. Houston, Presidential Cruise, 1938, Ceremony during the Presidential Cruise of 1938, commemorating crossing the equator

<u>Certificate: Domain of Neptunus Rex to Charles M. Stuart, May 20, 1936, never framed</u> Shellback Ceremony aboard U.S.S. Houston commemorating crossing the equator