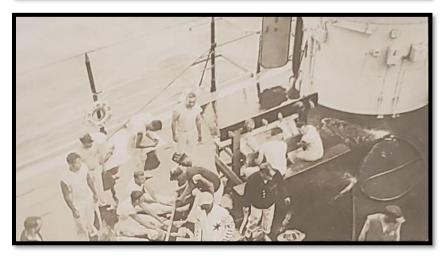

Third Presidential Cruise, Galapagos Islands, 25<sup>th</sup> July 1938
Certificate: Imperium Neptuni Regis to Charles M. Stuart Jr. WT <sup>2/c</sup>
Hand signed by Franklin Delano Roosevelt; beautiful document never framed Shellback Ceremony aboard U.S.S. Houston, Presidential Cruise, 1938, Ceremony during the Presidential Cruise of 1938, commemorating crossing the equator

<u>Certificate: Domain of Neptunus Rex to Charles M. Stuart, May 20, 1936, never framed</u> Shellback Ceremony aboard U.S.S. Houston commemorating crossing the equator