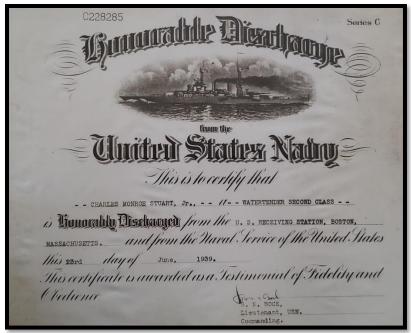

# Charles Monroe Stuart, Jr., b. 1/29/1916-d. 7/13/1996 Navy Service 1935-1939 and Army Service in World War II By Carolyn Stuart Dorval, daughter, February 01, 2021

Charles Monroe Stuart, Jr. graduated from Northbridge high school on June 8, 1934. The following July he enlisted in the Navy in search of excitement and adventure and he would find both. Charles enlisted as an apprentice seaman on 17 July 1935 having experience in repair, upkeep of firerooms and boilers. His navy service lasted 3 years:11 months:7days and ended 23 June 1939 and alternated between the heavy cruiser U.S.S. Houston and the hospital ship U.S.S. Relief. He was on the USS Houston for the third and fourth Presidential Cruise of Franklin D. Roosevelt. During this time, he went through the shellback ceremony when the ship crossed the equator on 25 July 1938. The Imperium Neptuni Regis certificate is a record of the shellback ceremony and lists Charles M. Stuart Jr. as WT 2/c (water tender second class) and is hand signed by Franklin Delano Roosevelt and is a beautiful document. After discharge from the navy, Charles was employed by Whitin Machine Works as a machinist for several years only to return to service after enlisting in the army on 02 November 1943 during World War II. He tried to re-enlist in the navy several times but he had severe eczema on his hands from all the solvents that he was exposed to during his previous navy service and he was rejected. He tried again and finally was accepted into the army. He served in the Third Army, Company C, 503rd Military Police Battalion and was and expert in carbine. He related a story that he saw General George Patton who commanded the Third Army and that the aftermath of war was disturbing. He served in Normandy, Northern France, Rhineland, Ardennes and Central Europe and was in Normandy a few days after D-Day, 6 June 1944. He was discharged from the army on 21 December 1945 and arrived in the USA shortly thereafter. After the war, he attended WW II veteran reunions. Charles re-entered society and was an auxiliary police officer and worked at Whitin Machine works for 39 years before his retirement in 1978. Charles and his wife, Clare, herself a WW II Navy nurse, purchased a house on Laurel Lake in Douglas, MA in 1960. His daughter Carolyn Stuart Dorval has resided here since 1976.