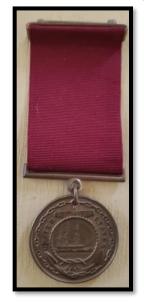

**C.M.S. abord ship, c. 1935-1939** 

C.M.S., WT 2<sup>nd</sup> Class, Navy Good Conduct Medal, 1939