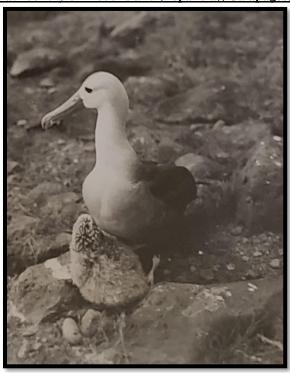

## Pillow Shams, 16 1/2" x 16 1/2 "

3<sup>rd</sup> Presidential Cruise on July 16<sup>th</sup> 1938 and 4<sup>th</sup> Presidential Cruise on February 18<sup>th</sup> 1939 Stuart, C.M., Jr.; WT2c listed in the 1938 roster of the Presidential Cruise book, Page 73. C.M.S. was part of the 1939 Presidential Cruise although no book was produced.

Third Presidential Cruise, Galapagos Islands, 25<sup>th</sup> July 1938
Certificate: Imperium Neptuni Regis to Charles M. Stuart Jr. WT <sup>2/c</sup>
Hand signed by Franklin Delano Roosevelt; beautiful document never framed Shellback Ceremony aboard U.S.S. Houston, Presidential Cruise, 1938, Ceremony during the Presidential Cruise of 1938, commemorating crossing the equator