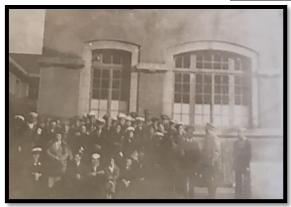

# Charles Monroe Stuart, Jr., b. 1/29/1916-d. 7/13/1996 Navy Service 1935-1939 and Army Service in World War II By Carolyn Stuart Dorval, daughter, February 01, 2021

Charles Monroe Stuart, Jr. graduated from Northbridge high school on June 8, 1934. The following July he enlisted in the Navy in search of excitement and adventure and he would find both. Charles enlisted as an apprentice seaman on 17 July 1935 having experience in repair, upkeep of firerooms and boilers. His navy service lasted 3 years:11 months:7days and ended 23 June 1939 and alternated between the heavy cruiser U.S.S. Houston and the hospital ship U.S.S. Relief. He was on the USS Houston for the third and fourth Presidential Cruise of Franklin D. Roosevelt. During this time, he went through the shellback ceremony when the ship crossed the equator on 25 July 1938. The Imperium Neptuni Regis certificate is a record of the shellback ceremony and lists Charles M. Stuart Jr. as WT 2/c (water tender second class) and is hand signed by Franklin Delano Roosevelt and is a beautiful document. After discharge from the navy, Charles was employed by Whitin Machine Works as a machinist for several years only to return to service after enlisting in the army on 02 November 1943 during World War II. He tried to re-enlist in the navy several times but he had severe eczema on his hands from all the solvents that he was exposed to during his previous navy service and he was rejected. He tried again and finally was accepted into the army. He served in the Third Army, Company C, 503rd Military Police Battalion and was and expert in carbine. He related a story that he saw General George Patton who commanded the Third Army and that the aftermath of war was disturbing. He served in Normandy, Northern France, Rhineland, Ardennes and Central Europe and was in Normandy a few days after D-Day, 6 June 1944. He was discharged from the army on 21 December 1945 and arrived in the USA shortly thereafter. After the war, he attended WW II veteran reunions. Charles re-entered society and was an auxiliary police officer and worked at Whitin Machine works for 39 years before his retirement in 1978. Charles and his wife, Clare, herself a WW II Navy nurse, purchased a house on Laurel Lake in Douglas, MA in 1960. His daughter Carolyn Stuart Dorval has resided here since 1976.