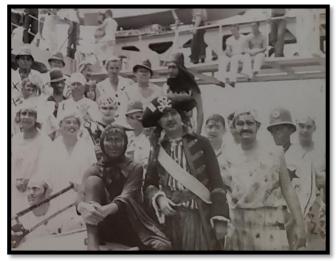

Third Presidential Cruise, Galapagos Islands, 25<sup>th</sup> July 1938
Certificate: Imperium Neptuni Regis to Charles M. Stuart Jr. WT <sup>2/c</sup>
Hand signed by Franklin Delano Roosevelt; beautiful document never framed Shellback Ceremony aboard U.S.S. Houston, Presidential Cruise, 1938, Ceremony during the Presidential Cruise of 1938, commemorating crossing the equator

<u>Certificate: Domain of Neptunus Rex to Charles M. Stuart, May 20, 1936, never framed</u> Shellback Ceremony aboard U.S.S. Houston commemorating crossing the equator