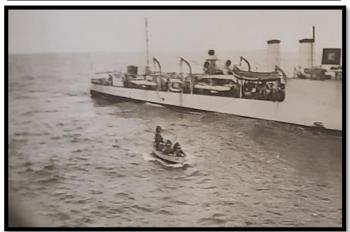

Charles Monroe Stuart, Jr. as a young boy

C.M.S., third from right, high school lettermen

C.M.S. with his sister Irene Stuart (Bliss) in high school

C.M.S., High School Diploma, 8 June 1934

 $\underline{U.S.S.\ Houston,\ CL\ 30/CA\ 30\ c.\ 1934-1939}$  "Galloping Ghost of the Java Coast", Original 8" x 9 7/8" photo from C.M.S. collection