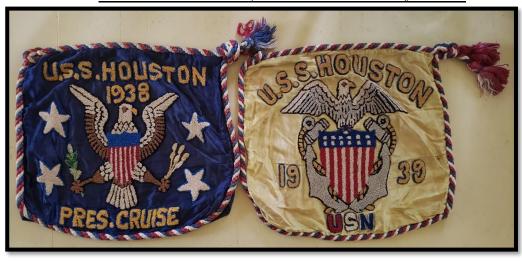

Charles Monroe Stuart, Jr. as a young boy

C.M.S., third from right, high school lettermen

C.M.S. with his sister Irene Stuart (Bliss) in high school

C.M.S., High School Diploma, 8 June 1934

 $\underline{U.S.S.\ Houston,\ CL\ 30/CA\ 30\ c.\ 1934-1939}$  "Galloping Ghost of the Java Coast", Original 8" x 9 7/8" photo from C.M.S. collection