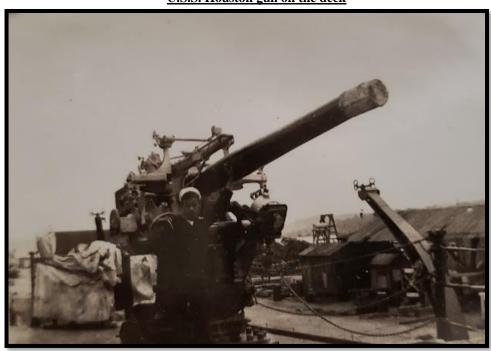

Charles Monroe Stuart, Jr. as a young boy

C.M.S., third from right, high school lettermen

C.M.S. with his sister Irene Stuart (Bliss) in high school

C.M.S., High School Diploma, 8 June 1934

 $\underline{U.S.S.\ Houston,\ CL\ 30/CA\ 30\ c.\ 1934-1939}$  "Galloping Ghost of the Java Coast", Original 8" x 9 7/8" photo from C.M.S. collection