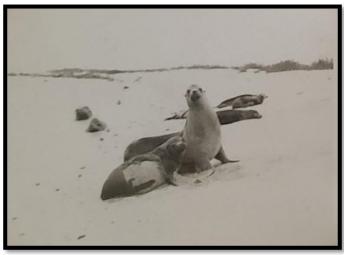

## Pillow Shams, 16 1/2" x 16 1/2 "

3<sup>rd</sup> Presidential Cruise on July 16<sup>th</sup> 1938 and 4<sup>th</sup> Presidential Cruise on February 18<sup>th</sup> 1939 Stuart, C.M., Jr.; WT2c listed in the 1938 roster of the Presidential Cruise book, Page 73. C.M.S. was part of the 1939 Presidential Cruise although no book was produced.

Third Presidential Cruise, Galapagos Islands, 25<sup>th</sup> July 1938
Certificate: Imperium Neptuni Regis to Charles M. Stuart Jr. WT <sup>2/c</sup>
Hand signed by Franklin Delano Roosevelt; beautiful document never framed Shellback Ceremony aboard U.S.S. Houston, Presidential Cruise, 1938, Ceremony during the Presidential Cruise of 1938, commemorating crossing the equator