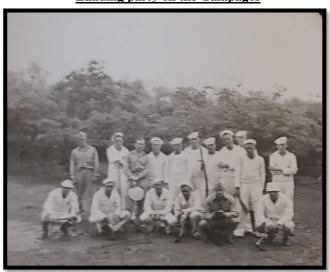

**C.M.S. abord ship, c. 1935-1939** 

C.M.S., WT 2<sup>nd</sup> Class, Navy Good Conduct Medal, 1939