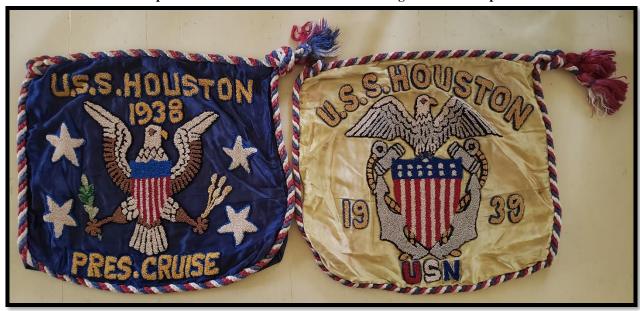

## Pillow Shams, 16 1/2" x 16 1/2 "

3<sup>rd</sup> Presidential Cruise on July 16<sup>th</sup> 1938 and 4<sup>th</sup> Presidential Cruise on February 18<sup>th</sup> 1939 Stuart, C.M., Jr.; WT2c listed in the 1938 roster of the Presidential Cruise book, Page 73. C.M.S. was part of the 1939 Presidential Cruise although no book was produced.