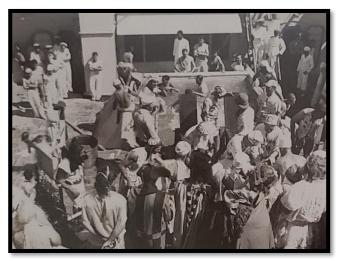

Third Presidential Cruise, Galapagos Islands, 25<sup>th</sup> July 1938
Certificate: Imperium Neptuni Regis to Charles M. Stuart Jr. WT <sup>2/c</sup>
Hand signed by Franklin Delano Roosevelt; beautiful document never framed Shellback Ceremony aboard U.S.S. Houston, Presidential Cruise, 1938, Ceremony during the Presidential Cruise of 1938, commemorating crossing the equator

<u>Certificate: Domain of Neptunus Rex to Charles M. Stuart, May 20, 1936, never framed</u> Shellback Ceremony aboard U.S.S. Houston commemorating crossing the equator