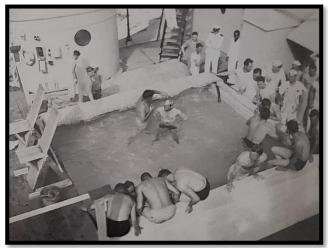

Third Presidential Cruise, Galapagos Islands, 25<sup>th</sup> July 1938
Certificate: Imperium Neptuni Regis to Charles M. Stuart Jr. WT <sup>2/c</sup>
Hand signed by Franklin Delano Roosevelt; beautiful document never framed Shellback Ceremony aboard U.S.S. Houston, Presidential Cruise, 1938, Ceremony during the Presidential Cruise of 1938, commemorating crossing the equator

<u>Certificate: Domain of Neptunus Rex to Charles M. Stuart, May 20, 1936, never framed</u> Shellback Ceremony aboard U.S.S. Houston commemorating crossing the equator