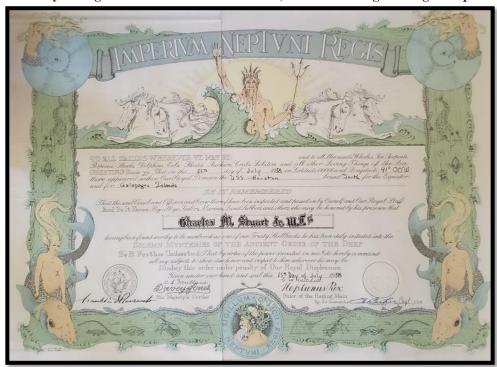

Third Presidential Cruise, Galapagos Islands, 25<sup>th</sup> July 1938
Certificate: Imperium Neptuni Regis to Charles M. Stuart Jr. WT <sup>2/c</sup>
Hand signed by Franklin Delano Roosevelt; beautiful document never framed Shellback Ceremony aboard U.S.S. Houston, Presidential Cruise, 1938, Ceremony during the Presidential Cruise of 1938, commemorating crossing the equator