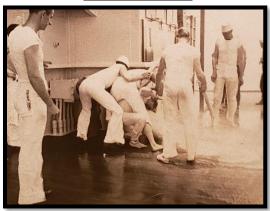

Third Presidential Cruise, Galapagos Islands, 25<sup>th</sup> July 1938
Certificate: Imperium Neptuni Regis to Charles M. Stuart Jr. WT <sup>2/c</sup>
Hand signed by Franklin Delano Roosevelt; beautiful document never framed Shellback Ceremony aboard U.S.S. Houston, Presidential Cruise, 1938, Ceremony during the Presidential Cruise of 1938, commemorating crossing the equator

<u>Certificate: Domain of Neptunus Rex to Charles M. Stuart, May 20, 1936, never framed</u> Shellback Ceremony aboard U.S.S. Houston commemorating crossing the equator