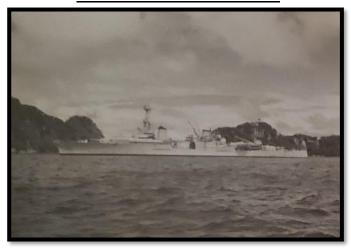

Charles Monroe Stuart, Jr. as a young boy

C.M.S., third from right, high school lettermen

C.M.S. with his sister Irene Stuart (Bliss) in high school

C.M.S., High School Diploma, 8 June 1934

 $\underline{U.S.S.\ Houston,\ CL\ 30/CA\ 30\ c.\ 1934-1939}$  "Galloping Ghost of the Java Coast", Original 8" x 9 7/8" photo from C.M.S. collection

#### U.S.S. Houston Specifications

| U.S.S. Houston Specifications                                                     |
|-----------------------------------------------------------------------------------|
| U.S.S. Houston (CL-30/CA-30)                                                      |
|                                                                                   |
|                                                                                   |
|                                                                                   |
| Namesake: Houston, Texas                                                          |
| Builder: Newport News Shipbuilding                                                |
| Laid down: 1 May 1928                                                             |
| Launched: 7 September 1929                                                        |
| Commissioned: 17 June 1930                                                        |
| Fate: sunk 1 March 1942, Battle of Sunda Strait                                   |
| Stricken: 19 July 1946                                                            |
| Honors/Awards: two battle stars and PUC in WW II                                  |
| Class/Type: Northampton-class cruiser                                             |
| Displacement 9,200 Tons                                                           |
| Length: 600' 3"                                                                   |
| Beam: 66' 1"                                                                      |
| Draft: 16' 4" to 23'                                                              |
| Speed: 32.7 knots                                                                 |
| Complement: 109 officers/676 enlisted                                             |
| Armament:                                                                         |
| 9 × 8 in (203 mm)/55 caliber guns (3x3)                                           |
| $8 \times 5$ in (127 mm)/25 caliber anti-aircraft guns                            |
| 2 × 3-pounder 47 mm (1.9 in) saluting guns                                        |
| 6 × quad 40 mm (1.6 in) Bofors guns                                               |
| $20 \times 20$ mm (0.79 in) Oerlikon cannons                                      |
| 16 x 1.1 inch (28 mm)/75 caliber anti-aircraft guns                               |
| Armor:                                                                            |
| Belt: 3-3 <sup>3</sup> / <sub>4</sub> in (76-95 mm)                               |
| Deck: 1–2 in (25–51 mm)                                                           |
| Barbettes: 1 ½ in (38 mm)                                                         |
| Turrets: <sup>3</sup> / <sub>4</sub> –2 <sup>1</sup> / <sub>2</sub> in (19–64 mm) |
| Conning Tower: 1 1/4 in (32 mm)                                                   |
| Aircraft: 2 SOC Seagull Scout floatplanes, 2 catapults                            |

### **History of the U.S.S. Houston**

USS Houston (CL/CA-30), was a Northampton-class cruiser of the United States Navy and the second ship to bear the name "Houston". She was launched by Newport News Shipbuilding & Dry Dock Company, Newport News, Virginia, on 7 September 1929, sponsored by Elizabeth Holcombe (daughter of Oscar Holcombe, then-mayor of Houston, Texas), and commissioned on 17 June 1930, Captain Jesse Gay commanding. Originally classified as a light cruiser (CL-30) because of thin armor, she was redesignated a heavy cruiser (CA-30) on 1 July 1931, as the provisions of the 1930 London Naval Treaty considered ships with 8-inch main guns to be heavy cruisers. After conducting a shakedown cruise in the Atlantic, Houston returned to the United States in October 1930 and visited Houston TX then joined the fleet at Hampton Roads. Steaming to New York, the cruiser departed on 10 January 1931 for the Pacific, and after stopping at the Panama Canal and the Hawaiian Islands, arrived at Manila on 22 February. Houston became flagship of the Asiatic Fleet upon arrival, and for the next year participated in training operations in the Far East. With the outbreak of war between China and Japan in 1931, Houston got underway on 31 January for Shanghai to protect American interests. She landed Marine and Navy gun platoons to help stabilize the situation and remained in the area, with the exception of a good will cruise to the Philippines in March and one to Japan in May 1933, until being relieved by Augusta on 17 November 1933. The cruiser sailed to San Francisco to join the Scouting Force, and for the years preceding World War II participated in Fleet Problems and maneuvers in the Pacific. During this period, Houston made several special cruises. President Franklin Roosevelt came aboard on 1 July 1934 at Annapolis, Maryland, for a cruise of almost 12,000 nautical miles (14,000 mi) through the Caribbean and to Portland, Oregon, by way of Hawaii. Houston also carried Assistant Secretary of the Navy Henry L. Roosevelt on a tour of the Hawaiian Islands, returning to San Diego on 15 May 1935. After a short cruise in Alaskan waters, the cruiser returned to Seattle and embarked the President again on 3 October for a vacation cruise to Cedros Island, Magdalena Bay, Cocos Islands, and Charleston, South Carolina. Houston also celebrated the opening of the Golden Gate Bridge at San Francisco on 28 May 1937, and carried President Roosevelt for a Fleet Review at the same city on 14 July 1938. Roosevelt's 24-day cruise aboard Houston concluded on 9 August 1938 at Pensacola, Florida. Houston became flagship of the U.S. Fleet on 19 September, when Rear Admiral Claude C. Bloch brought his flag aboard, and maintained that status until 28 December, when she returned to the Scouting Force. Continuing the routine of training exercises, she got underway for Fleet Problem XX, on 4 January 1939 from San Francisco, sailed to Norfolk and Key West, and there embarked the President and the Chief of Naval Operations, Admiral William D. Leahy, for the duration of the problem. She arrived in Houston on 7 April for a brief visit before returning to Seattle, where she arrived on 30 May. Assigned as flagship of the Hawaiian Detachment, the cruiser arrived Pearl Harbor after her post-overhaul shakedown on 7 December 1939, and continued in that capacity until returning to Mare Island on 17 February 1940. Sailing to Hawaii, she departed for the Philippine Islands on 3 November. Arriving at Manila on 19 November, she became the flagship of Admiral Thomas C. Hart, Commander Asiatic Fleet. Shortly before the war in the Pacific broke out, five quad-mount 1.1"/75 caliber antiaircraft cannons were shipped to Cavite Naval Yard in the Philippines; four of these were installed aboard Houston to increase the ship's air defense protection.