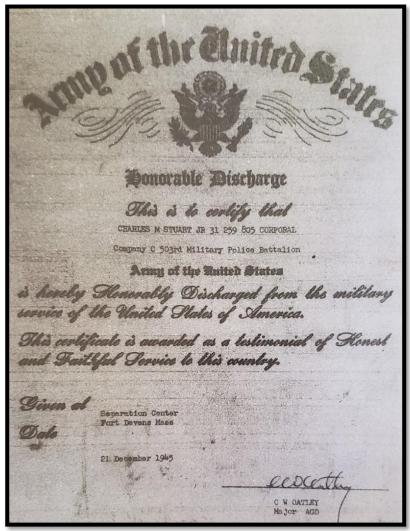

# Charles Monroe Stuart, Jr., b. 1/29/1916-d. 7/13/1996 Navy Service 1935-1939 and Army Service in World War II By Carolyn Stuart Dorval, daughter, February 01, 2021

Charles Monroe Stuart, Jr. graduated from Northbridge high school on June 8, 1934. The following July he enlisted in the Navy in search of excitement and adventure and he would find both. Charles enlisted as an apprentice seaman on 17 July 1935 having experience in repair, upkeep of firerooms and boilers. His navy service lasted 3 years:11 months:7days and ended 23 June 1939 and alternated between the heavy cruiser U.S.S. Houston and the hospital ship U.S.S. Relief. He was on the USS Houston for the third and fourth Presidential Cruise of Franklin D. Roosevelt. During this time, he went through the shellback ceremony when the ship crossed the equator on 25 July 1938. The Imperium Neptuni Regis certificate is a record of the shellback ceremony and lists Charles M. Stuart Jr. as WT 2/c (water tender second class) and is hand signed by Franklin Delano Roosevelt and is a beautiful document. After discharge from the navy, Charles was employed by Whitin Machine Works as a machinist for several years only to return to service after enlisting in the army on 02 November 1943 during World War II. He tried to re-enlist in the navy several times but he had severe eczema on his hands from all the solvents that he was exposed to during his previous navy service and he was rejected. He tried again and finally was accepted into the army. He served in the Third Army, Company C, 503rd Military Police Battalion and was and expert in carbine. He related a story that he saw General George Patton who commanded the Third Army and that the aftermath of war was disturbing. He served in Normandy, Northern France, Rhineland, Ardennes and Central Europe and was in Normandy a few days after D-Day, 6 June 1944. He was discharged from the army on 21 December 1945 and arrived in the USA shortly thereafter. After the war, he attended WW II veteran reunions. Charles re-entered society and was an auxiliary police officer and worked at Whitin Machine works for 39 years before his retirement in 1978. Charles and his wife, Clare, herself a WW II Navy nurse, purchased a house on Laurel Lake in Douglas, MA in 1960. His daughter Carolyn Stuart Dorval has resided here since 1976.