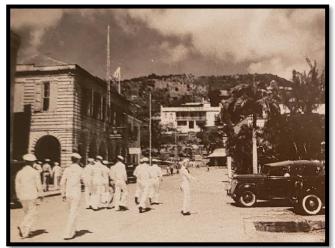

## <u>Charles Monroe Stuart, Jr., Navy Service 1935-1939 and Army Service in World War II</u> <u>By Carolyn Stuart Dorval, daughter, January 01, 2024</u>

Franklin Delano Roosevelt, Presidential Cruise on July 16th 1938

U.S.S. Houston maneuvers and cruises: Bold+Blue highlight: C.M.S. was on these cruises

| January 1, 1927            | First meeting of the Cruiser Houston Committee                         |
|----------------------------|------------------------------------------------------------------------|
| September 7, 1927          | Navy announces that heavy cruiser will be named for Houston            |
| May 1, 1928                | Ships keel laid at Newport News Shipbuilding and Dry Dock Company      |
| September 7, 1929          | USS Houston (CA-30) launched in Newport News, Virginia                 |
| June 17, 1930              | Ship commissioned in the United States Navy Yard                       |
| February 22, 1931          | Houston becomes flagship of Asiatic Fleet                              |
| 1933                       | Houston joins Scouting Force based in Long Beach, CA                   |
| July 1, 1934               | First cruise by President Franklin D. Roosevelt                        |
| October 3, 1935            | Second Presidential Cruise, Charles Monroe Stuart, Jr.                 |
| July 16, 1938              | Third Presidential Cruise, Charles Monroe Stuart, Jr.                  |
| February 18, 1939          | Fourth Presidential Cruise, Charles Monroe Stuart, Jr.                 |
| November 7, 1939           | Houston in Pearl Harbor with Hawaiian Detachment                       |
| November 27, 1941          | Houston ordered to central Philippines                                 |
| January 15, 1942           | Houston becomes part of American-British-Dutch-Australian (ABDA) force |
| February 4, 1942           | Battle of Makassar Strait                                              |
| February 27, 1942          | Battle of the Java Sea                                                 |
| February 28-March 1, 1942  | Battle of Sunda Strait and sinking of USS Houston (CA-30)              |
| March 1942 USS             | Houston crew members become POWs                                       |
| May 30, 1942               | Thousand Houston Volunteers join Navy                                  |
| June 19, 1943              | USS Houston (CL-81) launched                                           |
| October 1942- October 1943 | Burma-Thai Railway built with POW labor                                |
| August 16, 1945            | Houston crew members learn war is over                                 |
| 1948                       | Beginnings of USS Houston Survivors Association                        |