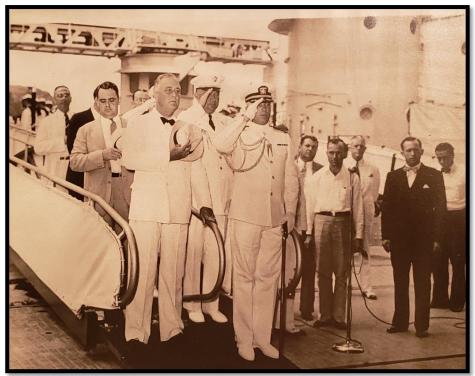

## <u>Charles Monroe Stuart, Jr., Navy Service 1935-1939 and Army Service in World War II</u> <u>By Carolyn Stuart Dorval, daughter, January 01, 2024</u>

Franklin Delano Roosevelt, Presidential Cruise on July 16th 1938

### **History of the U.S.S. Houston**

USS Houston (CL/CA-30), was a Northampton-class cruiser of the United States Navy and the second ship to bear the name "Houston". She was launched by Newport News Shipbuilding & Dry Dock Company, Newport News, Virginia, on 7 September 1929, sponsored by Elizabeth Holcombe (daughter of Oscar Holcombe, then-mayor of Houston, Texas), and commissioned on 17 June 1930, Captain Jesse Gay commanding. Originally classified as a light cruiser (CL-30) because of thin armor, she was redesignated a heavy cruiser (CA-30) on 1 July 1931, as the provisions of the 1930 London Naval Treaty considered ships with 8-inch main guns to be heavy cruisers. After conducting a shakedown cruise in the Atlantic, Houston returned to the United States in October 1930 and visited Houston TX then joined the fleet at Hampton Roads. Steaming to New York, the cruiser departed on 10 January 1931 for the Pacific, and after stopping at the Panama Canal and the Hawaiian Islands, arrived at Manila on 22 February. Houston became flagship of the Asiatic Fleet upon arrival, and for the next year participated in training operations in the Far East. With the outbreak of war between China and Japan in 1931, Houston got underway on 31 January for Shanghai to protect American interests. She landed Marine and Navy gun platoons to help stabilize the situation and remained in the area, with the exception of a good will cruise to the Philippines in March and one to Japan in May 1933, until being relieved by Augusta on 17 November 1933. The cruiser sailed to San Francisco to join the Scouting Force, and for the years preceding World War II participated in Fleet Problems and maneuvers in the Pacific. During this period, Houston made several special cruises. President Franklin Roosevelt came aboard on 1 July 1934 at Annapolis, Maryland, for a cruise of almost 12,000 nautical miles (14,000 mi) through the Caribbean and to Portland, Oregon, by way of Hawaii. Houston also carried Assistant Secretary of the Navy Henry L. Roosevelt on a tour of the Hawaiian Islands, returning to San Diego on 15 May 1935. After a short cruise in Alaskan waters, the cruiser returned to Seattle and embarked the President again on 3 October for a vacation cruise to Cedros Island, Magdalena Bay, Cocos Islands, and Charleston, South Carolina. Houston also celebrated the opening of the Golden Gate Bridge at San Francisco on 28 May 1937, and carried President Roosevelt for a Fleet Review at the same city on 14 July 1938. Roosevelt's 24-day cruise aboard Houston concluded on 9 August 1938 at Pensacola, Florida. Houston became flagship of the U.S. Fleet on 19 September, when Rear Admiral Claude C. Bloch brought his flag aboard, and maintained that status until 28 December, when she returned to the Scouting Force. Continuing the routine of training exercises, she got underway for Fleet Problem XX, on 4 January 1939 from San Francisco, sailed to Norfolk and Key West, and there embarked the President and the Chief of Naval Operations, Admiral William D. Leahy, for the duration of the problem. She arrived in Houston on 7 April for a brief visit before returning to Seattle, where she arrived on 30 May. Assigned as flagship of the Hawaiian Detachment, the cruiser arrived Pearl Harbor after her post-overhaul shakedown on 7 December 1939, and continued in that capacity until returning to Mare Island on 17 February 1940. Sailing to Hawaii, she departed for the Philippine Islands on 3 November. Arriving at Manila on 19 November, she became the flagship of Admiral Thomas C. Hart, Commander Asiatic Fleet. Shortly before the war in the Pacific broke out, five quad-mount 1.1"/75 caliber antiaircraft cannons were shipped to Cavite Naval Yard in the Philippines; four of these were installed aboard Houston to increase the ship's air defense protection.