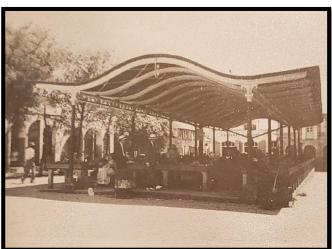

## <u>Charles Monroe Stuart, Jr., Navy Service 1935-1939 and Army Service in World War II</u> <u>By Carolyn Stuart Dorval, daughter, January 01, 2024</u>

Franklin Delano Roosevelt, Presidential Cruise on July 16th 1938