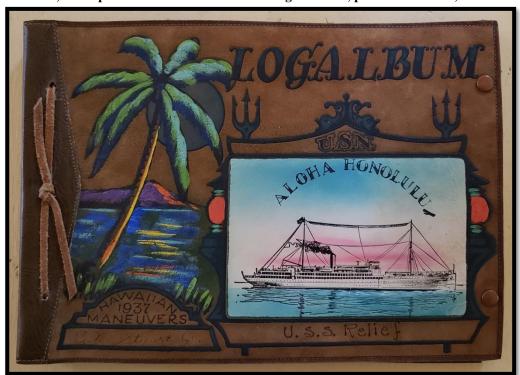

## Pillow Shams, 16 1/2" x 16 1/2 "

3<sup>rd</sup> Presidential Cruise on July 16<sup>th</sup> 1938 and 4<sup>th</sup> Presidential Cruise on February 18<sup>th</sup> 1939 Stuart, C.M., Jr.; WT2c listed in the 1938 roster of the Presidential Cruise book, Page 73. C.M.S. was part of the 1939 Presidential Cruise although no book was produced.

Third Presidential Cruise, Galapagos Islands, 25<sup>th</sup> July 1938
Certificate: Imperium Neptuni Regis to Charles M. Stuart Jr. WT <sup>2/c</sup>
Hand signed by Franklin Delano Roosevelt; beautiful document never framed Shellback Ceremony aboard U.S.S. Houston, Presidential Cruise, 1938, Ceremony during the Presidential Cruise of 1938, commemorating crossing the equator