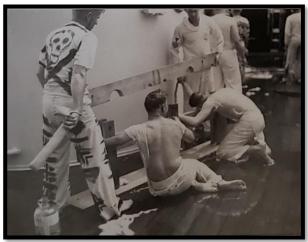

Third Presidential Cruise, Galapagos Islands, 25<sup>th</sup> July 1938
Certificate: Imperium Neptuni Regis to Charles M. Stuart Jr. WT <sup>2/c</sup>
Hand signed by Franklin Delano Roosevelt; beautiful document never framed Shellback Ceremony aboard U.S.S. Houston, Presidential Cruise, 1938, Ceremony during the Presidential Cruise of 1938, commemorating crossing the equator

<u>Certificate: Domain of Neptunus Rex to Charles M. Stuart, May 20, 1936, never framed</u> Shellback Ceremony aboard U.S.S. Houston commemorating crossing the equator