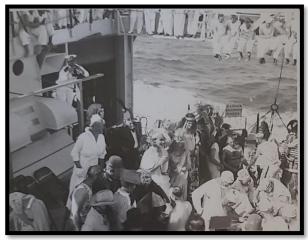

## <u>Charles Monroe Stuart, Jr., Navy Service 1935-1939 and Army Service in World War II</u> <u>By Carolyn Stuart Dorval, daughter, January 01, 2024</u>

Franklin Delano Roosevelt, Presidential Cruise on July 16th 1938

## Pillow Shams, 16 1/2" x 16 1/2 "

3<sup>rd</sup> Presidential Cruise on July 16<sup>th</sup> 1938 and 4<sup>th</sup> Presidential Cruise on February 18<sup>th</sup> 1939 Stuart, C.M., Jr.; WT2c listed in the 1938 roster of the Presidential Cruise book, Page 73. C.M.S. was part of the 1939 Presidential Cruise although no book was produced.