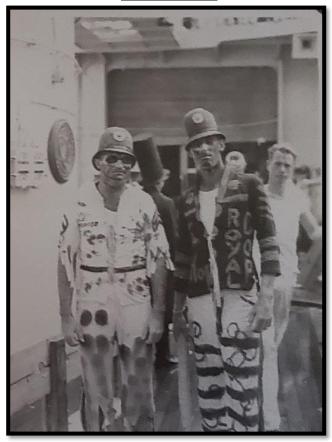

Third Presidential Cruise, Galapagos Islands, 25<sup>th</sup> July 1938
Certificate: Imperium Neptuni Regis to Charles M. Stuart Jr. WT <sup>2/c</sup>
Hand signed by Franklin Delano Roosevelt; beautiful document never framed Shellback Ceremony aboard U.S.S. Houston, Presidential Cruise, 1938, Ceremony during the Presidential Cruise of 1938, commemorating crossing the equator

<u>Certificate: Domain of Neptunus Rex to Charles M. Stuart, May 20, 1936, never framed</u> Shellback Ceremony aboard U.S.S. Houston commemorating crossing the equator