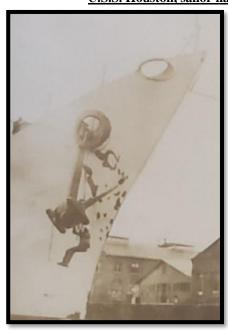

Third Presidential Cruise, Galapagos Islands, 25<sup>th</sup> July 1938
Certificate: Imperium Neptuni Regis to Charles M. Stuart Jr. WT <sup>2/c</sup>
Hand signed by Franklin Delano Roosevelt; beautiful document never framed Shellback Ceremony aboard U.S.S. Houston, Presidential Cruise, 1938, Ceremony during the Presidential Cruise of 1938, commemorating crossing the equator

<u>Certificate: Domain of Neptunus Rex to Charles M. Stuart, May 20, 1936, never framed</u> Shellback Ceremony aboard U.S.S. Houston commemorating crossing the equator