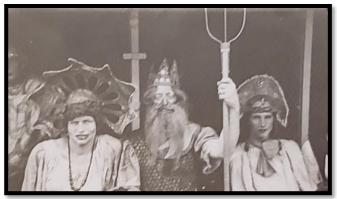

Third Presidential Cruise, Galapagos Islands, 25<sup>th</sup> July 1938
Certificate: Imperium Neptuni Regis to Charles M. Stuart Jr. WT <sup>2/c</sup>
Hand signed by Franklin Delano Roosevelt; beautiful document never framed Shellback Ceremony aboard U.S.S. Houston, Presidential Cruise, 1938, Ceremony during the Presidential Cruise of 1938, commemorating crossing the equator

<u>Certificate: Domain of Neptunus Rex to Charles M. Stuart, May 20, 1936, never framed</u> Shellback Ceremony aboard U.S.S. Houston commemorating crossing the equator