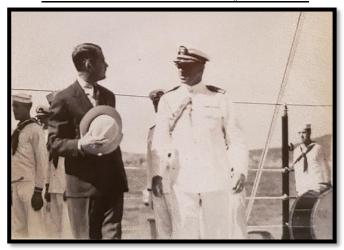

U.S.S. Houston maneuvers and cruises: Bold+Blue highlight: C.M.S. was on these cruises

| January 1, 1927            | First meeting of the Cruiser Houston Committee                         |
|----------------------------|------------------------------------------------------------------------|
| September 7, 1927          | Navy announces that heavy cruiser will be named for Houston            |
| May 1, 1928                | Ships keel laid at Newport News Shipbuilding and Dry Dock Company      |
| September 7, 1929          | USS Houston (CA-30) launched in Newport News, Virginia                 |
| June 17, 1930              | Ship commissioned in the United States Navy Yard                       |
| February 22, 1931          | Houston becomes flagship of Asiatic Fleet                              |
| 1933                       | Houston joins Scouting Force based in Long Beach, CA                   |
| July 1, 1934               | First cruise by President Franklin D. Roosevelt                        |
| October 3, 1935            | Second Presidential Cruise, Charles Monroe Stuart, Jr.                 |
| July 16, 1938              | Third Presidential Cruise, Charles Monroe Stuart, Jr.                  |
| February 18, 1939          | Fourth Presidential Cruise, Charles Monroe Stuart, Jr.                 |
| November 7, 1939           | Houston in Pearl Harbor with Hawaiian Detachment                       |
| November 27, 1941          | Houston ordered to central Philippines                                 |
| January 15, 1942           | Houston becomes part of American-British-Dutch-Australian (ABDA) force |
| February 4, 1942           | Battle of Makassar Strait                                              |
| February 27, 1942          | Battle of the Java Sea                                                 |
| February 28-March 1, 1942  | Battle of Sunda Strait and sinking of USS Houston (CA-30)              |
| March 1942 USS             | Houston crew members become POWs                                       |
| May 30, 1942               | Thousand Houston Volunteers join Navy                                  |
| June 19, 1943              | USS Houston (CL-81) launched                                           |
| October 1942- October 1943 | Burma-Thai Railway built with POW labor                                |
| August 16, 1945            | Houston crew members learn war is over                                 |
| 1948                       | Beginnings of USS Houston Survivors Association                        |