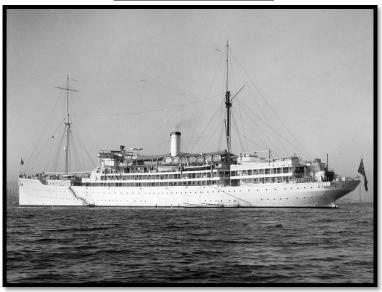

Charles Monroe Stuart, Jr. as a young boy

C.M.S., third from right, high school lettermen

C.M.S. with his sister Irene Stuart (Bliss) in high school

C.M.S., High School Diploma, 8 June 1934

 $\underline{U.S.S.\ Houston,\ CL\ 30/CA\ 30\ c.\ 1934-1939}$  "Galloping Ghost of the Java Coast", Original 8" x 9 7/8" photo from C.M.S. collection

#### U.S.S. Houston Specifications

| U.S.S. Houston Specifications                                                     |
|-----------------------------------------------------------------------------------|
| U.S.S. Houston (CL-30/CA-30)                                                      |
|                                                                                   |
|                                                                                   |
|                                                                                   |
| Namesake: Houston, Texas                                                          |
| Builder: Newport News Shipbuilding                                                |
| Laid down: 1 May 1928                                                             |
| Launched: 7 September 1929                                                        |
| Commissioned: 17 June 1930                                                        |
| Fate: sunk 1 March 1942, Battle of Sunda Strait                                   |
| Stricken: 19 July 1946                                                            |
| Honors/Awards: two battle stars and PUC in WW II                                  |
| Class/Type: Northampton-class cruiser                                             |
| Displacement 9,200 Tons                                                           |
| Length: 600' 3"                                                                   |
| Beam: 66' 1"                                                                      |
| Draft: 16' 4" to 23'                                                              |
| Speed: 32.7 knots                                                                 |
| Complement: 109 officers/676 enlisted                                             |
| Armament:                                                                         |
| 9 × 8 in (203 mm)/55 caliber guns (3x3)                                           |
| $8 \times 5$ in (127 mm)/25 caliber anti-aircraft guns                            |
| 2 × 3-pounder 47 mm (1.9 in) saluting guns                                        |
| 6 × quad 40 mm (1.6 in) Bofors guns                                               |
| $20 \times 20$ mm (0.79 in) Oerlikon cannons                                      |
| 16 x 1.1 inch (28 mm)/75 caliber anti-aircraft guns                               |
| Armor:                                                                            |
| Belt: 3-3 <sup>3</sup> / <sub>4</sub> in (76-95 mm)                               |
| Deck: 1–2 in (25–51 mm)                                                           |
| Barbettes: 1 ½ in (38 mm)                                                         |
| Turrets: <sup>3</sup> / <sub>4</sub> –2 <sup>1</sup> / <sub>2</sub> in (19–64 mm) |
| Conning Tower: 1 1/4 in (32 mm)                                                   |
| Aircraft: 2 SOC Seagull Scout floatplanes, 2 catapults                            |

### **History of the U.S.S. Houston**

USS Houston (CL/CA-30), was a Northampton-class cruiser of the United States Navy and the second ship to bear the name "Houston". She was launched by Newport News Shipbuilding & Dry Dock Company, Newport News, Virginia, on 7 September 1929, sponsored by Elizabeth Holcombe (daughter of Oscar Holcombe, then-mayor of Houston, Texas), and commissioned on 17 June 1930, Captain Jesse Gay commanding. Originally classified as a light cruiser (CL-30) because of thin armor, she was redesignated a heavy cruiser (CA-30) on 1 July 1931, as the provisions of the 1930 London Naval Treaty considered ships with 8-inch main guns to be heavy cruisers. After conducting a shakedown cruise in the Atlantic, Houston returned to the United States in October 1930 and visited Houston TX then joined the fleet at Hampton Roads. Steaming to New York, the cruiser departed on 10 January 1931 for the Pacific, and after stopping at the Panama Canal and the Hawaiian Islands, arrived at Manila on 22 February. Houston became flagship of the Asiatic Fleet upon arrival, and for the next year participated in training operations in the Far East. With the outbreak of war between China and Japan in 1931, Houston got underway on 31 January for Shanghai to protect American interests. She landed Marine and Navy gun platoons to help stabilize the situation and remained in the area, with the exception of a good will cruise to the Philippines in March and one to Japan in May 1933, until being relieved by Augusta on 17 November 1933. The cruiser sailed to San Francisco to join the Scouting Force, and for the years preceding World War II participated in Fleet Problems and maneuvers in the Pacific. During this period, Houston made several special cruises. President Franklin Roosevelt came aboard on 1 July 1934 at Annapolis, Maryland, for a cruise of almost 12,000 nautical miles (14,000 mi) through the Caribbean and to Portland, Oregon, by way of Hawaii. Houston also carried Assistant Secretary of the Navy Henry L. Roosevelt on a tour of the Hawaiian Islands, returning to San Diego on 15 May 1935. After a short cruise in Alaskan waters, the cruiser returned to Seattle and embarked the President again on 3 October for a vacation cruise to Cedros Island, Magdalena Bay, Cocos Islands, and Charleston, South Carolina. Houston also celebrated the opening of the Golden Gate Bridge at San Francisco on 28 May 1937, and carried President Roosevelt for a Fleet Review at the same city on 14 July 1938. Roosevelt's 24-day cruise aboard Houston concluded on 9 August 1938 at Pensacola, Florida. Houston became flagship of the U.S. Fleet on 19 September, when Rear Admiral Claude C. Bloch brought his flag aboard, and maintained that status until 28 December, when she returned to the Scouting Force. Continuing the routine of training exercises, she got underway for Fleet Problem XX, on 4 January 1939 from San Francisco, sailed to Norfolk and Key West, and there embarked the President and the Chief of Naval Operations, Admiral William D. Leahy, for the duration of the problem. She arrived in Houston on 7 April for a brief visit before returning to Seattle, where she arrived on 30 May. Assigned as flagship of the Hawaiian Detachment, the cruiser arrived Pearl Harbor after her post-overhaul shakedown on 7 December 1939, and continued in that capacity until returning to Mare Island on 17 February 1940. Sailing to Hawaii, she departed for the Philippine Islands on 3 November. Arriving at Manila on 19 November, she became the flagship of Admiral Thomas C. Hart, Commander Asiatic Fleet. Shortly before the war in the Pacific broke out, five quad-mount 1.1"/75 caliber antiaircraft cannons were shipped to Cavite Naval Yard in the Philippines; four of these were installed aboard Houston to increase the ship's air defense protection.