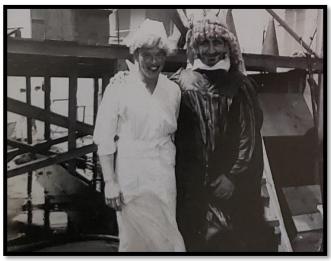

**C.M.S. abord ship, c. 1935-1939** 

C.M.S., WT 2<sup>nd</sup> Class, Navy Good Conduct Medal, 1939