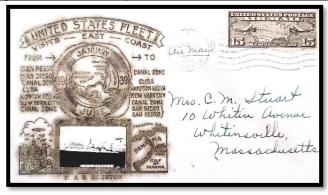

Stuart, C.M., Jr.; WT2c listed on Page 73.

U.S.N. lock, from U.S.S. Houston, c. 1935-1939

Envelope, 1939, letter sent by C.M.S. from U.S.S. Houston, 6 1/2" x 3 1/2"

Reverse

U.S.S. Houston Training Course Certificate, July 1936