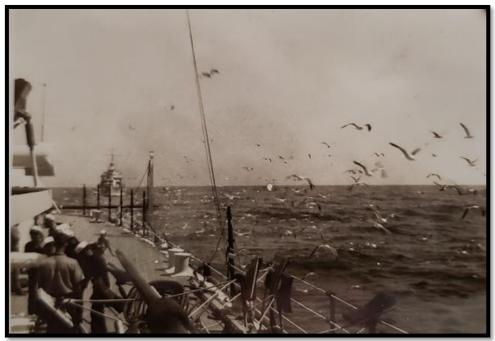

## <u>Charles Monroe Stuart, Jr., Navy Service 1935-1939 and Army Service in World War II</u> <u>By Carolyn Stuart Dorval, daughter, January 01, 2024</u>

Franklin Delano Roosevelt, Presidential Cruise on July 16th 1938

### **History of the U.S.S. Houston**

USS Houston (CL/CA-30), was a Northampton-class cruiser of the United States Navy and the second ship to bear the name "Houston". She was launched by Newport News Shipbuilding & Dry Dock Company, Newport News, Virginia, on 7 September 1929, sponsored by Elizabeth Holcombe (daughter of Oscar Holcombe, then-mayor of Houston, Texas), and commissioned on 17 June 1930, Captain Jesse Gay commanding. Originally classified as a light cruiser (CL-30) because of thin armor, she was redesignated a heavy cruiser (CA-30) on 1 July 1931, as the provisions of the 1930 London Naval Treaty considered ships with 8-inch main guns to be heavy cruisers. After conducting a shakedown cruise in the Atlantic, Houston returned to the United States in October 1930 and visited Houston TX then joined the fleet at Hampton Roads. Steaming to New York, the cruiser departed on 10 January 1931 for the Pacific, and after stopping at the Panama Canal and the Hawaiian Islands, arrived at Manila on 22 February. Houston became flagship of the Asiatic Fleet upon arrival, and for the next year participated in training operations in the Far East. With the outbreak of war between China and Japan in 1931, Houston got underway on 31 January for Shanghai to protect American interests. She landed Marine and Navy gun platoons to help stabilize the situation and remained in the area, with the exception of a good will cruise to the Philippines in March and one to Japan in May 1933, until being relieved by Augusta on 17 November 1933. The cruiser sailed to San Francisco to join the Scouting Force, and for the years preceding World War II participated in Fleet Problems and maneuvers in the Pacific. During this period, Houston made several special cruises. President Franklin Roosevelt came aboard on 1 July 1934 at Annapolis, Maryland, for a cruise of almost 12,000 nautical miles (14,000 mi) through the Caribbean and to Portland, Oregon, by way of Hawaii. Houston also carried Assistant Secretary of the Navy Henry L. Roosevelt on a tour of the Hawaiian Islands, returning to San Diego on 15 May 1935. After a short cruise in Alaskan waters, the cruiser returned to Seattle and embarked the President again on 3 October for a vacation cruise to Cedros Island, Magdalena Bay, Cocos Islands, and Charleston, South Carolina. Houston also celebrated the opening of the Golden Gate Bridge at San Francisco on 28 May 1937, and carried President Roosevelt for a Fleet Review at the same city on 14 July 1938. Roosevelt's 24-day cruise aboard Houston concluded on 9 August 1938 at Pensacola, Florida. Houston became flagship of the U.S. Fleet on 19 September, when Rear Admiral Claude C. Bloch brought his flag aboard, and maintained that status until 28 December, when she returned to the Scouting Force. Continuing the routine of training exercises, she got underway for Fleet Problem XX, on 4 January 1939 from San Francisco, sailed to Norfolk and Key West, and there embarked the President and the Chief of Naval Operations, Admiral William D. Leahy, for the duration of the problem. She arrived in Houston on 7 April for a brief visit before returning to Seattle, where she arrived on 30 May. Assigned as flagship of the Hawaiian Detachment, the cruiser arrived Pearl Harbor after her post-overhaul shakedown on 7 December 1939, and continued in that capacity until returning to Mare Island on 17 February 1940. Sailing to Hawaii, she departed for the Philippine Islands on 3 November. Arriving at Manila on 19 November, she became the flagship of Admiral Thomas C. Hart, Commander Asiatic Fleet. Shortly before the war in the Pacific broke out, five quad-mount 1.1"/75 caliber antiaircraft cannons were shipped to Cavite Naval Yard in the Philippines; four of these were installed aboard Houston to increase the ship's air defense protection.