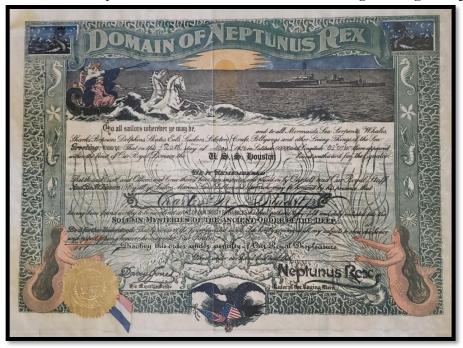

<u>Certificate: Domain of Neptunus Rex to Charles M. Stuart, May 20, 1936, never framed</u> Shellback Ceremony aboard U.S.S. Houston commemorating crossing the equator