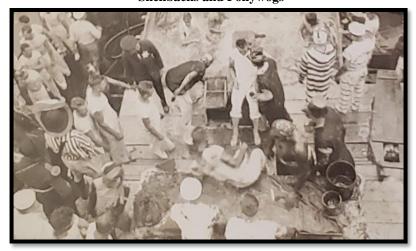

Third Presidential Cruise, Galapagos Islands, 25<sup>th</sup> July 1938
Certificate: Imperium Neptuni Regis to Charles M. Stuart Jr. WT <sup>2/c</sup>
Hand signed by Franklin Delano Roosevelt; beautiful document never framed Shellback Ceremony aboard U.S.S. Houston, Presidential Cruise, 1938, Ceremony during the Presidential Cruise of 1938, commemorating crossing the equator

<u>Certificate: Domain of Neptunus Rex to Charles M. Stuart, May 20, 1936, never framed</u> Shellback Ceremony aboard U.S.S. Houston commemorating crossing the equator