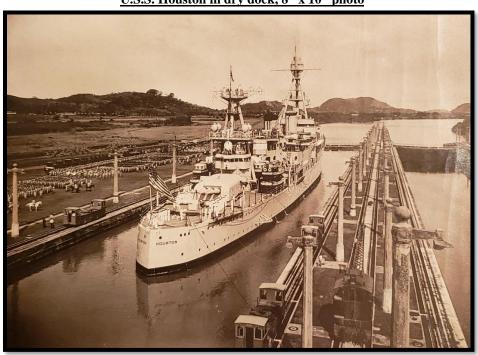

Charles Monroe Stuart, Jr. as a young boy

C.M.S., third from right, high school lettermen

C.M.S. with his sister Irene Stuart (Bliss) in high school

C.M.S., High School Diploma, 8 June 1934

 $\underline{U.S.S.\ Houston,\ CL\ 30/CA\ 30\ c.\ 1934-1939}$  "Galloping Ghost of the Java Coast", Original 8" x 9 7/8" photo from C.M.S. collection

#### U.S.S. Houston Specifications

| U.S.S. Houston Specifications                                                     |
|-----------------------------------------------------------------------------------|
| U.S.S. Houston (CL-30/CA-30)                                                      |
|                                                                                   |
|                                                                                   |
|                                                                                   |
| Namesake: Houston, Texas                                                          |
| Builder: Newport News Shipbuilding                                                |
| Laid down: 1 May 1928                                                             |
| Launched: 7 September 1929                                                        |
| Commissioned: 17 June 1930                                                        |
| Fate: sunk 1 March 1942, Battle of Sunda Strait                                   |
| Stricken: 19 July 1946                                                            |
| Honors/Awards: two battle stars and PUC in WW II                                  |
| Class/Type: Northampton-class cruiser                                             |
| Displacement 9,200 Tons                                                           |
| Length: 600' 3"                                                                   |
| Beam: 66' 1"                                                                      |
| Draft: 16' 4" to 23'                                                              |
| Speed: 32.7 knots                                                                 |
| Complement: 109 officers/676 enlisted                                             |
| Armament:                                                                         |
| 9 × 8 in (203 mm)/55 caliber guns (3x3)                                           |
| $8 \times 5$ in (127 mm)/25 caliber anti-aircraft guns                            |
| 2 × 3-pounder 47 mm (1.9 in) saluting guns                                        |
| 6 × quad 40 mm (1.6 in) Bofors guns                                               |
| $20 \times 20$ mm (0.79 in) Oerlikon cannons                                      |
| 16 x 1.1 inch (28 mm)/75 caliber anti-aircraft guns                               |
| Armor:                                                                            |
| Belt: 3-3 <sup>3</sup> / <sub>4</sub> in (76-95 mm)                               |
| Deck: 1–2 in (25–51 mm)                                                           |
| Barbettes: 1 ½ in (38 mm)                                                         |
| Turrets: <sup>3</sup> / <sub>4</sub> –2 <sup>1</sup> / <sub>2</sub> in (19–64 mm) |
| Conning Tower: 1 1/4 in (32 mm)                                                   |
| Aircraft: 2 SOC Seagull Scout floatplanes, 2 catapults                            |