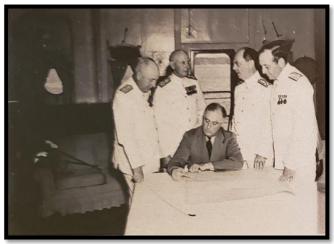

## <u>Charles Monroe Stuart, Jr., Navy Service 1935-1939 and Army Service in World War II</u> <u>By Carolyn Stuart Dorval, daughter, January 01, 2024</u>

Franklin Delano Roosevelt, Presidential Cruise on July 16th 1938