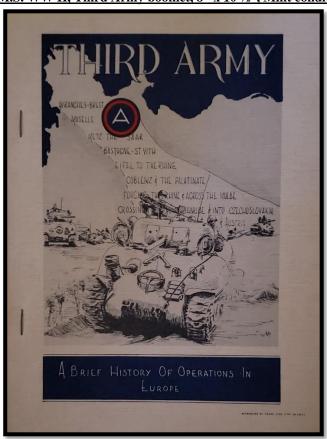

# Charles Monroe Stuart, Jr., b. 1/29/1916-d. 7/13/1996 Navy Service 1935-1939 and Army Service in World War II By Carolyn Stuart Dorval, daughter, February 01, 2021

Charles Monroe Stuart, Jr. graduated from Northbridge high school on June 8, 1934. The following July he enlisted in the Navy in search of excitement and adventure and he would find both. Charles enlisted as an apprentice seaman on 17 July 1935 having experience in repair, upkeep of firerooms and boilers. His navy service lasted 3 years:11 months:7days and ended 23 June 1939 and alternated between the heavy cruiser U.S.S. Houston and the hospital ship U.S.S. Relief. He was on the USS Houston for the third and fourth Presidential Cruise of Franklin D. Roosevelt. During this time, he went through the shellback ceremony when the ship crossed the equator on 25 July 1938. The Imperium Neptuni Regis certificate is a record of the shellback ceremony and lists Charles M. Stuart Jr. as WT 2/c (water tender second class) and is hand signed by Franklin Delano Roosevelt and is a beautiful document. After discharge from the navy, Charles was employed by Whitin Machine Works as a machinist for several years only to return to service after enlisting in the army on 02 November 1943 during World War II. He tried to re-enlist in the navy several times but he had severe eczema on his hands from all the solvents that he was exposed to during his previous navy service and he was rejected. He tried again and finally was accepted into the army. He served in the Third Army, Company C, 503rd Military Police Battalion and was and expert in carbine. He related a story that he saw General George Patton who commanded the Third Army and that the aftermath of war was disturbing. He served in Normandy, Northern France, Rhineland, Ardennes and Central Europe and was in Normandy a few days after D-Day, 6 June 1944. He was discharged from the army on 21 December 1945 and arrived in the USA shortly thereafter. After the war, he attended WW II veteran reunions. Charles re-entered society and was an auxiliary police officer and worked at Whitin Machine works for 39 years before his retirement in 1978. Charles and his wife, Clare, herself a WW II Navy nurse, purchased a house on Laurel Lake in Douglas, MA in 1960. His daughter Carolyn Stuart Dorval has resided here since 1976.