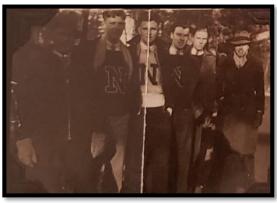

Charles Monroe Stuart, Jr. as a young boy

C.M.S., third from right, high school lettermen

C.M.S. with his sister Irene Stuart (Bliss) in high school

C.M.S., High School Diploma, 8 June 1934

 $\underline{U.S.S.\ Houston,\ CL\ 30/CA\ 30\ c.\ 1934-1939}$  "Galloping Ghost of the Java Coast", Original 8" x 9 7/8" photo from C.M.S. collection