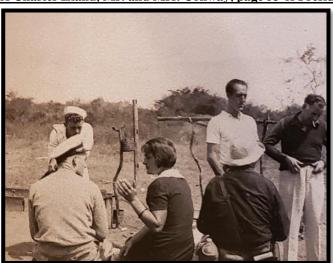

## <u>Charles Monroe Stuart, Jr., Navy Service 1935-1939 and Army Service in World War II</u> <u>By Carolyn Stuart Dorval, daughter, January 01, 2024</u>

Franklin Delano Roosevelt, Presidential Cruise on July 16th 1938

# Charles Monroe Stuart, Jr., b. 1/29/1916-d. 7/13/1996 Navy Service 1935-1939 and Army Service in World War II By Carolyn Stuart Dorval, daughter, February 01, 2021

Charles Monroe Stuart, Jr. graduated from Northbridge high school on June 8, 1934. The following July he enlisted in the Navy in search of excitement and adventure and he would find both. Charles enlisted as an apprentice seaman on 17 July 1935 having experience in repair, upkeep of firerooms and boilers. His navy service lasted 3 years:11 months:7days and ended 23 June 1939 and alternated between the heavy cruiser U.S.S. Houston and the hospital ship U.S.S. Relief. He was on the USS Houston for the third and fourth Presidential Cruise of Franklin D. Roosevelt. During this time, he went through the shellback ceremony when the ship crossed the equator on 25 July 1938. The Imperium Neptuni Regis certificate is a record of the shellback ceremony and lists Charles M. Stuart Jr. as WT 2/c (water tender second class) and is hand signed by Franklin Delano Roosevelt and is a beautiful document. After discharge from the navy, Charles was employed by Whitin Machine Works as a machinist for several years only to return to service after enlisting in the army on 02 November 1943 during World War II. He tried to re-enlist in the navy several times but he had severe eczema on his hands from all the solvents that he was exposed to during his previous navy service and he was rejected. He tried again and finally was accepted into the army. He served in the Third Army, Company C, 503rd Military Police Battalion and was and expert in carbine. He related a story that he saw General George Patton who commanded the Third Army and that the aftermath of war was disturbing. He served in Normandy, Northern France, Rhineland, Ardennes and Central Europe and was in Normandy a few days after D-Day, 6 June 1944. He was discharged from the army on 21 December 1945 and arrived in the USA shortly thereafter. After the war, he attended WW II veteran reunions. Charles re-entered society and was an auxiliary police officer and worked at Whitin Machine works for 39 years before his retirement in 1978. Charles and his wife, Clare, herself a WW II Navy nurse, purchased a house on Laurel Lake in Douglas, MA in 1960. His daughter Carolyn Stuart Dorval has resided here since 1976.