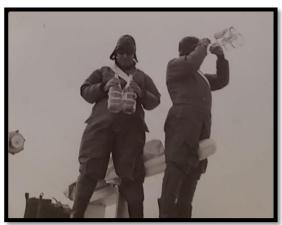

Third Presidential Cruise, Galapagos Islands, 25<sup>th</sup> July 1938
Certificate: Imperium Neptuni Regis to Charles M. Stuart Jr. WT <sup>2/c</sup>
Hand signed by Franklin Delano Roosevelt; beautiful document never framed Shellback Ceremony aboard U.S.S. Houston, Presidential Cruise, 1938, Ceremony during the Presidential Cruise of 1938, commemorating crossing the equator