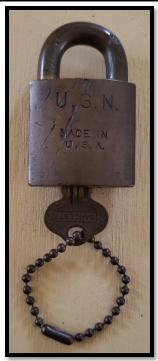

Stuart, C.M., Jr.; WT2c listed on Page 73.

U.S.N. lock, from U.S.S. Houston, c. 1935-1939

Envelope, 1939, letter sent by C.M.S. from U.S.S. Houston, 6 1/2" x 3 1/2"

Reverse

U.S.S. Houston Training Course Certificate, July 1936