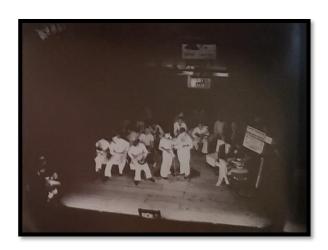

## <u>Charles Monroe Stuart, Jr., Navy Service 1935-1939 and Army Service in World War II</u> <u>By Carolyn Stuart Dorval, daughter, January 01, 2024</u>

Franklin Delano Roosevelt, Presidential Cruise on July 16th 1938

### **History of the U.S.S. Houston**

USS Houston (CL/CA-30), was a Northampton-class cruiser of the United States Navy and the second ship to bear the name "Houston". She was launched by Newport News Shipbuilding & Dry Dock Company, Newport News, Virginia, on 7 September 1929, sponsored by Elizabeth Holcombe (daughter of Oscar Holcombe, then-mayor of Houston, Texas), and commissioned on 17 June 1930, Captain Jesse Gay commanding. Originally classified as a light cruiser (CL-30) because of thin armor, she was redesignated a heavy cruiser (CA-30) on 1 July 1931, as the provisions of the 1930 London Naval Treaty considered ships with 8-inch main guns to be heavy cruisers. After conducting a shakedown cruise in the Atlantic, Houston returned to the United States in October 1930 and visited Houston TX then joined the fleet at Hampton Roads. Steaming to New York, the cruiser departed on 10 January 1931 for the Pacific, and after stopping at the Panama Canal and the Hawaiian Islands, arrived at Manila on 22 February. Houston became flagship of the Asiatic Fleet upon arrival, and for the next year participated in training operations in the Far East. With the outbreak of war between China and Japan in 1931, Houston got underway on 31 January for Shanghai to protect American interests. She landed Marine and Navy gun platoons to help stabilize the situation and remained in the area, with the exception of a good will cruise to the Philippines in March and one to Japan in May 1933, until being relieved by Augusta on 17 November 1933. The cruiser sailed to San Francisco to join the Scouting Force, and for the years preceding World War II participated in Fleet Problems and maneuvers in the Pacific. During this period, Houston made several special cruises. President Franklin Roosevelt came aboard on 1 July 1934 at Annapolis, Maryland, for a cruise of almost 12,000 nautical miles (14,000 mi) through the Caribbean and to Portland, Oregon, by way of Hawaii. Houston also carried Assistant Secretary of the Navy Henry L. Roosevelt on a tour of the Hawaiian Islands, returning to San Diego on 15 May 1935. After a short cruise in Alaskan waters, the cruiser returned to Seattle and embarked the President again on 3 October for a vacation cruise to Cedros Island, Magdalena Bay, Cocos Islands, and Charleston, South Carolina. Houston also celebrated the opening of the Golden Gate Bridge at San Francisco on 28 May 1937, and carried President Roosevelt for a Fleet Review at the same city on 14 July 1938. Roosevelt's 24-day cruise aboard Houston concluded on 9 August 1938 at Pensacola, Florida. Houston became flagship of the U.S. Fleet on 19 September, when Rear Admiral Claude C. Bloch brought his flag aboard, and maintained that status until 28 December, when she returned to the Scouting Force. Continuing the routine of training exercises, she got underway for Fleet Problem XX, on 4 January 1939 from San Francisco, sailed to Norfolk and Key West, and there embarked the President and the Chief of Naval Operations, Admiral William D. Leahy, for the duration of the problem. She arrived in Houston on 7 April for a brief visit before returning to Seattle, where she arrived on 30 May. Assigned as flagship of the Hawaiian Detachment, the cruiser arrived Pearl Harbor after her post-overhaul shakedown on 7 December 1939, and continued in that capacity until returning to Mare Island on 17 February 1940. Sailing to Hawaii, she departed for the Philippine Islands on 3 November. Arriving at Manila on 19 November, she became the flagship of Admiral Thomas C. Hart, Commander Asiatic Fleet. Shortly before the war in the Pacific broke out, five quad-mount 1.1"/75 caliber antiaircraft cannons were shipped to Cavite Naval Yard in the Philippines; four of these were installed aboard Houston to increase the ship's air defense protection.