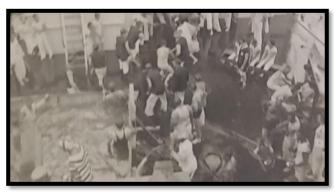

Third Presidential Cruise, Galapagos Islands, 25<sup>th</sup> July 1938
Certificate: Imperium Neptuni Regis to Charles M. Stuart Jr. WT <sup>2/c</sup>
Hand signed by Franklin Delano Roosevelt; beautiful document never framed Shellback Ceremony aboard U.S.S. Houston, Presidential Cruise, 1938, Ceremony during the Presidential Cruise of 1938, commemorating crossing the equator