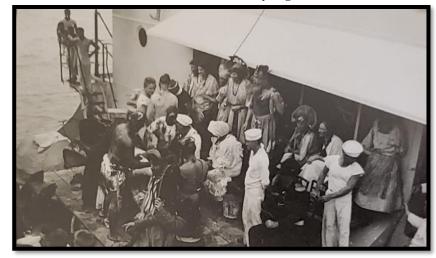

Third Presidential Cruise, Galapagos Islands, 25<sup>th</sup> July 1938
Certificate: Imperium Neptuni Regis to Charles M. Stuart Jr. WT <sup>2/c</sup>
Hand signed by Franklin Delano Roosevelt; beautiful document never framed Shellback Ceremony aboard U.S.S. Houston, Presidential Cruise, 1938, Ceremony during the Presidential Cruise of 1938, commemorating crossing the equator

<u>Certificate: Domain of Neptunus Rex to Charles M. Stuart, May 20, 1936, never framed</u> Shellback Ceremony aboard U.S.S. Houston commemorating crossing the equator