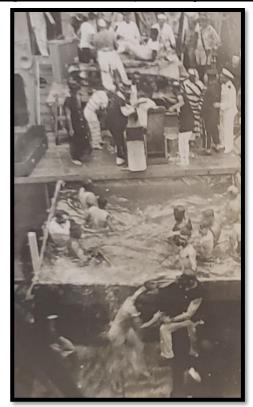

Third Presidential Cruise, Galapagos Islands, 25<sup>th</sup> July 1938
Certificate: Imperium Neptuni Regis to Charles M. Stuart Jr. WT <sup>2/c</sup>
Hand signed by Franklin Delano Roosevelt; beautiful document never framed Shellback Ceremony aboard U.S.S. Houston, Presidential Cruise, 1938, Ceremony during the Presidential Cruise of 1938, commemorating crossing the equator