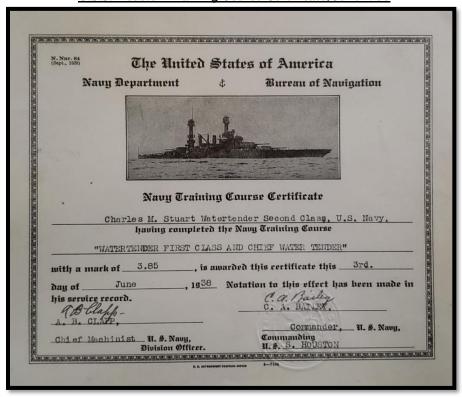

Stuart, C.M., Jr.; WT2c listed on Page 73.

U.S.N. lock, from U.S.S. Houston, c. 1935-1939

Envelope, 1939, letter sent by C.M.S. from U.S.S. Houston, 6 1/2" x 3 1/2"

Reverse

U.S.S. Houston Training Course Certificate, July 1936