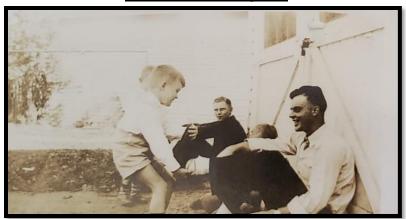

Charles Monroe Stuart, Jr. as a young boy

C.M.S., third from right, high school lettermen

C.M.S. with his sister Irene Stuart (Bliss) in high school

C.M.S., High School Diploma, 8 June 1934

 $\underline{U.S.S.\ Houston,\ CL\ 30/CA\ 30\ c.\ 1934-1939}$  "Galloping Ghost of the Java Coast", Original 8" x 9 7/8" photo from C.M.S. collection