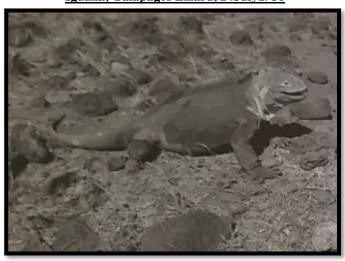

## Pillow Shams, 16 1/2" x 16 1/2 "

3<sup>rd</sup> Presidential Cruise on July 16<sup>th</sup> 1938 and 4<sup>th</sup> Presidential Cruise on February 18<sup>th</sup> 1939 Stuart, C.M., Jr.; WT2c listed in the 1938 roster of the Presidential Cruise book, Page 73. C.M.S. was part of the 1939 Presidential Cruise although no book was produced.

Third Presidential Cruise, Galapagos Islands, 25<sup>th</sup> July 1938
Certificate: Imperium Neptuni Regis to Charles M. Stuart Jr. WT <sup>2/c</sup>
Hand signed by Franklin Delano Roosevelt; beautiful document never framed Shellback Ceremony aboard U.S.S. Houston, Presidential Cruise, 1938, Ceremony during the Presidential Cruise of 1938, commemorating crossing the equator