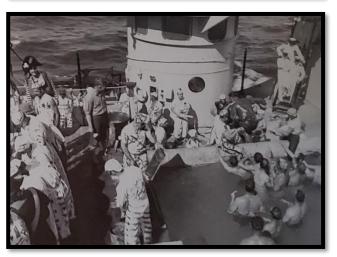

Third Presidential Cruise, Galapagos Islands, 25<sup>th</sup> July 1938
Certificate: Imperium Neptuni Regis to Charles M. Stuart Jr. WT <sup>2/c</sup>
Hand signed by Franklin Delano Roosevelt; beautiful document never framed Shellback Ceremony aboard U.S.S. Houston, Presidential Cruise, 1938, Ceremony during the Presidential Cruise of 1938, commemorating crossing the equator

<u>Certificate: Domain of Neptunus Rex to Charles M. Stuart, May 20, 1936, never framed</u> Shellback Ceremony aboard U.S.S. Houston commemorating crossing the equator