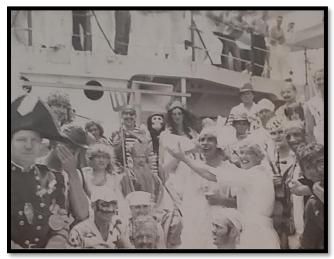

Third Presidential Cruise, Galapagos Islands, 25<sup>th</sup> July 1938
Certificate: Imperium Neptuni Regis to Charles M. Stuart Jr. WT <sup>2/c</sup>
Hand signed by Franklin Delano Roosevelt; beautiful document never framed Shellback Ceremony aboard U.S.S. Houston, Presidential Cruise, 1938, Ceremony during the Presidential Cruise of 1938, commemorating crossing the equator

<u>Certificate: Domain of Neptunus Rex to Charles M. Stuart, May 20, 1936, never framed</u> Shellback Ceremony aboard U.S.S. Houston commemorating crossing the equator