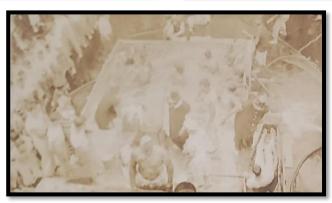

Third Presidential Cruise, Galapagos Islands, 25<sup>th</sup> July 1938
Certificate: Imperium Neptuni Regis to Charles M. Stuart Jr. WT <sup>2/c</sup>
Hand signed by Franklin Delano Roosevelt; beautiful document never framed Shellback Ceremony aboard U.S.S. Houston, Presidential Cruise, 1938, Ceremony during the Presidential Cruise of 1938, commemorating crossing the equator