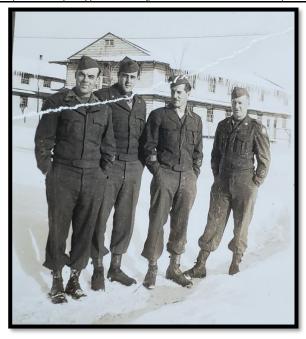

# Charles Monroe Stuart, Jr., b. 1/29/1916-d. 7/13/1996 Navy Service 1935-1939 and Army Service in World War II By Carolyn Stuart Dorval, daughter, February 01, 2021

Charles Monroe Stuart, Jr. graduated from Northbridge high school on June 8, 1934. The following July he enlisted in the Navy in search of excitement and adventure and he would find both. Charles enlisted as an apprentice seaman on 17 July 1935 having experience in repair, upkeep of firerooms and boilers. His navy service lasted 3 years:11 months:7days and ended 23 June 1939 and alternated between the heavy cruiser U.S.S. Houston and the hospital ship U.S.S. Relief. He was on the USS Houston for the third and fourth Presidential Cruise of Franklin D. Roosevelt. During this time, he went through the shellback ceremony when the ship crossed the equator on 25 July 1938. The Imperium Neptuni Regis certificate is a record of the shellback ceremony and lists Charles M. Stuart Jr. as WT 2/c (water tender second class) and is hand signed by Franklin Delano Roosevelt and is a beautiful document. After discharge from the navy, Charles was employed by Whitin Machine Works as a machinist for several years only to return to service after enlisting in the army on 02 November 1943 during World War II. He tried to re-enlist in the navy several times but he had severe eczema on his hands from all the solvents that he was exposed to during his previous navy service and he was rejected. He tried again and finally was accepted into the army. He served in the Third Army, Company C, 503rd Military Police Battalion and was and expert in carbine. He related a story that he saw General George Patton who commanded the Third Army and that the aftermath of war was disturbing. He served in Normandy, Northern France, Rhineland, Ardennes and Central Europe and was in Normandy a few days after D-Day, 6 June 1944. He was discharged from the army on 21 December 1945 and arrived in the USA shortly thereafter. After the war, he attended WW II veteran reunions. Charles re-entered society and was an auxiliary police officer and worked at Whitin Machine works for 39 years before his retirement in 1978. Charles and his wife, Clare, herself a WW II Navy nurse, purchased a house on Laurel Lake in Douglas, MA in 1960. His daughter Carolyn Stuart Dorval has resided here since 1976.