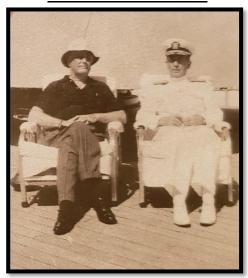

U.S.S. Houston maneuvers and cruises: Bold+Blue highlight: C.M.S. was on these cruises

| January 1, 1927            | First meeting of the Cruiser Houston Committee                         |
|----------------------------|------------------------------------------------------------------------|
| September 7, 1927          | Navy announces that heavy cruiser will be named for Houston            |
| May 1, 1928                | Ships keel laid at Newport News Shipbuilding and Dry Dock Company      |
| September 7, 1929          | USS Houston (CA-30) launched in Newport News, Virginia                 |
| June 17, 1930              | Ship commissioned in the United States Navy Yard                       |
| February 22, 1931          | Houston becomes flagship of Asiatic Fleet                              |
| 1933                       | Houston joins Scouting Force based in Long Beach, CA                   |
| July 1, 1934               | First cruise by President Franklin D. Roosevelt                        |
| October 3, 1935            | Second Presidential Cruise, Charles Monroe Stuart, Jr.                 |
| July 16, 1938              | Third Presidential Cruise, Charles Monroe Stuart, Jr.                  |
| February 18, 1939          | Fourth Presidential Cruise, Charles Monroe Stuart, Jr.                 |
| November 7, 1939           | Houston in Pearl Harbor with Hawaiian Detachment                       |
| November 27, 1941          | Houston ordered to central Philippines                                 |
| January 15, 1942           | Houston becomes part of American-British-Dutch-Australian (ABDA) force |
| February 4, 1942           | Battle of Makassar Strait                                              |
| February 27, 1942          | Battle of the Java Sea                                                 |
| February 28-March 1, 1942  | Battle of Sunda Strait and sinking of USS Houston (CA-30)              |
| March 1942 USS             | Houston crew members become POWs                                       |
| May 30, 1942               | Thousand Houston Volunteers join Navy                                  |
| June 19, 1943              | USS Houston (CL-81) launched                                           |
| October 1942- October 1943 | Burma-Thai Railway built with POW labor                                |
| August 16, 1945            | Houston crew members learn war is over                                 |
| 1948                       | Beginnings of USS Houston Survivors Association                        |