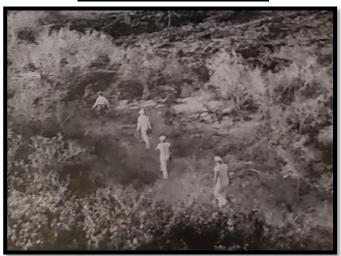

## <u>Charles Monroe Stuart, Jr., Navy Service 1935-1939 and Army Service in World War II</u> <u>By Carolyn Stuart Dorval, daughter, January 01, 2024</u>

Franklin Delano Roosevelt, Presidential Cruise on July 16th 1938

Third Presidential Cruise, Galapagos Islands, 25<sup>th</sup> July 1938
Certificate: Imperium Neptuni Regis to Charles M. Stuart Jr. WT <sup>2/c</sup>
Hand signed by Franklin Delano Roosevelt; beautiful document never framed Shellback Ceremony aboard U.S.S. Houston, Presidential Cruise, 1938, Ceremony during the Presidential Cruise of 1938, commemorating crossing the equator