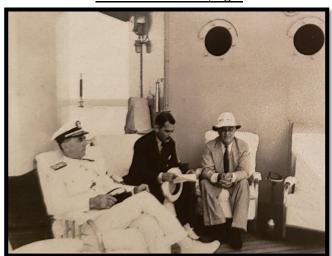

## <u>Charles Monroe Stuart, Jr., Navy Service 1935-1939 and Army Service in World War II</u> <u>By Carolyn Stuart Dorval, daughter, January 01, 2024</u>

Franklin Delano Roosevelt, Presidential Cruise on July 16th 1938

U.S.S. Houston maneuvers and cruises: Bold+Blue highlight: C.M.S. was on these cruises

| January 1, 1927            | First meeting of the Cruiser Houston Committee                         |
|----------------------------|------------------------------------------------------------------------|
| September 7, 1927          | Navy announces that heavy cruiser will be named for Houston            |
| May 1, 1928                | Ships keel laid at Newport News Shipbuilding and Dry Dock Company      |
| September 7, 1929          | USS Houston (CA-30) launched in Newport News, Virginia                 |
| June 17, 1930              | Ship commissioned in the United States Navy Yard                       |
| February 22, 1931          | Houston becomes flagship of Asiatic Fleet                              |
| 1933                       | Houston joins Scouting Force based in Long Beach, CA                   |
| July 1, 1934               | First cruise by President Franklin D. Roosevelt                        |
| October 3, 1935            | Second Presidential Cruise, Charles Monroe Stuart, Jr.                 |
| July 16, 1938              | Third Presidential Cruise, Charles Monroe Stuart, Jr.                  |
| February 18, 1939          | Fourth Presidential Cruise, Charles Monroe Stuart, Jr.                 |
| November 7, 1939           | Houston in Pearl Harbor with Hawaiian Detachment                       |
| November 27, 1941          | Houston ordered to central Philippines                                 |
| January 15, 1942           | Houston becomes part of American-British-Dutch-Australian (ABDA) force |
| February 4, 1942           | Battle of Makassar Strait                                              |
| February 27, 1942          | Battle of the Java Sea                                                 |
| February 28-March 1, 1942  | Battle of Sunda Strait and sinking of USS Houston (CA-30)              |
| March 1942 USS             | Houston crew members become POWs                                       |
| May 30, 1942               | Thousand Houston Volunteers join Navy                                  |
| June 19, 1943              | USS Houston (CL-81) launched                                           |
| October 1942- October 1943 | Burma-Thai Railway built with POW labor                                |
| August 16, 1945            | Houston crew members learn war is over                                 |
| 1948                       | Beginnings of USS Houston Survivors Association                        |