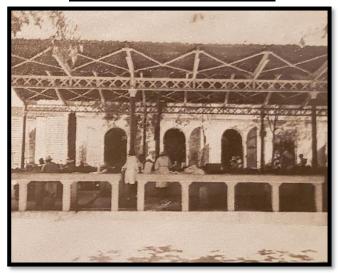

## <u>Charles Monroe Stuart, Jr., Navy Service 1935-1939 and Army Service in World War II</u> <u>By Carolyn Stuart Dorval, daughter, January 01, 2024</u>

Franklin Delano Roosevelt, Presidential Cruise on July 16th 1938