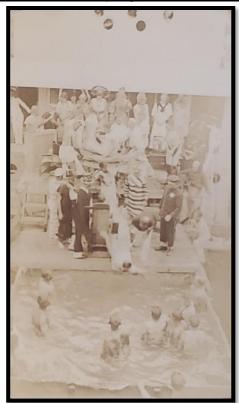

Third Presidential Cruise, Galapagos Islands, 25<sup>th</sup> July 1938
Certificate: Imperium Neptuni Regis to Charles M. Stuart Jr. WT <sup>2/c</sup>
Hand signed by Franklin Delano Roosevelt; beautiful document never framed Shellback Ceremony aboard U.S.S. Houston, Presidential Cruise, 1938, Ceremony during the Presidential Cruise of 1938, commemorating crossing the equator