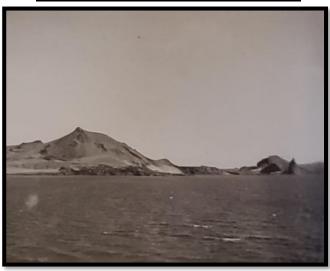

Third Presidential Cruise, Galapagos Islands, 25<sup>th</sup> July 1938
Certificate: Imperium Neptuni Regis to Charles M. Stuart Jr. WT <sup>2/c</sup>
Hand signed by Franklin Delano Roosevelt; beautiful document never framed Shellback Ceremony aboard U.S.S. Houston, Presidential Cruise, 1938, Ceremony during the Presidential Cruise of 1938, commemorating crossing the equator