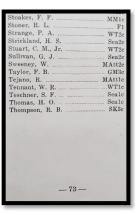

## Pillow Shams, 16 1/2" x 16 1/2 "

3<sup>rd</sup> Presidential Cruise on July 16<sup>th</sup> 1938 and 4<sup>th</sup> Presidential Cruise on February 18<sup>th</sup> 1939 Stuart, C.M., Jr.; WT2c listed in the 1938 roster of the Presidential Cruise book, Page 73. C.M.S. was part of the 1939 Presidential Cruise although no book was produced.

Stuart, C.M., Jr.; WT2c listed on Page 73.

U.S.N. lock, from U.S.S. Houston, c. 1935-1939

Envelope, 1939, letter sent by C.M.S. from U.S.S. Houston, 6 1/2" x 3 1/2"

Reverse

U.S.S. Houston Training Course Certificate, July 1936