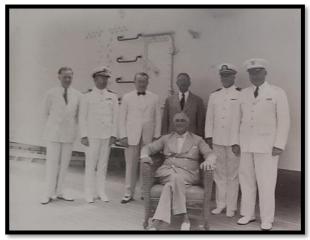

## <u>Charles Monroe Stuart, Jr., Navy Service 1935-1939 and Army Service in World War II</u> <u>By Carolyn Stuart Dorval, daughter, January 01, 2024</u>

Franklin Delano Roosevelt, Presidential Cruise on July 16th 1938

U.S.S. Houston maneuvers and cruises: Bold+Blue highlight: C.M.S. was on these cruises

| January 1, 1927            | First meeting of the Cruiser Houston Committee                         |
|----------------------------|------------------------------------------------------------------------|
| September 7, 1927          | Navy announces that heavy cruiser will be named for Houston            |
| May 1, 1928                | Ships keel laid at Newport News Shipbuilding and Dry Dock Company      |
| September 7, 1929          | USS Houston (CA-30) launched in Newport News, Virginia                 |
| June 17, 1930              | Ship commissioned in the United States Navy Yard                       |
| February 22, 1931          | Houston becomes flagship of Asiatic Fleet                              |
| 1933                       | Houston joins Scouting Force based in Long Beach, CA                   |
| July 1, 1934               | First cruise by President Franklin D. Roosevelt                        |
| October 3, 1935            | Second Presidential Cruise, Charles Monroe Stuart, Jr.                 |
| July 16, 1938              | Third Presidential Cruise, Charles Monroe Stuart, Jr.                  |
| February 18, 1939          | Fourth Presidential Cruise, Charles Monroe Stuart, Jr.                 |
| November 7, 1939           | Houston in Pearl Harbor with Hawaiian Detachment                       |
| November 27, 1941          | Houston ordered to central Philippines                                 |
| January 15, 1942           | Houston becomes part of American-British-Dutch-Australian (ABDA) force |
| February 4, 1942           | Battle of Makassar Strait                                              |
| February 27, 1942          | Battle of the Java Sea                                                 |
| February 28-March 1, 1942  | Battle of Sunda Strait and sinking of USS Houston (CA-30)              |
| March 1942 USS             | Houston crew members become POWs                                       |
| May 30, 1942               | Thousand Houston Volunteers join Navy                                  |
| June 19, 1943              | USS Houston (CL-81) launched                                           |
| October 1942- October 1943 | Burma-Thai Railway built with POW labor                                |
| August 16, 1945            | Houston crew members learn war is over                                 |
| 1948                       | Beginnings of USS Houston Survivors Association                        |