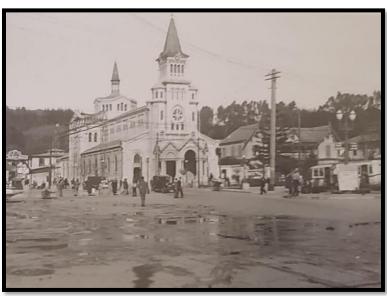

## <u>Charles Monroe Stuart, Jr., Navy Service 1935-1939 and Army Service in World War II</u> <u>By Carolyn Stuart Dorval, daughter, January 01, 2024</u>

Franklin Delano Roosevelt, Presidential Cruise on July 16th 1938