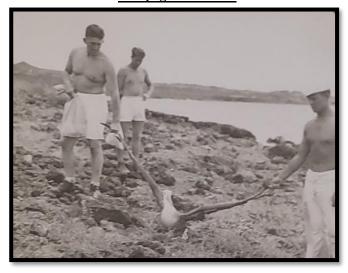

**C.M.S. abord ship, c. 1935-1939** 

C.M.S., WT 2<sup>nd</sup> Class, Navy Good Conduct Medal, 1939