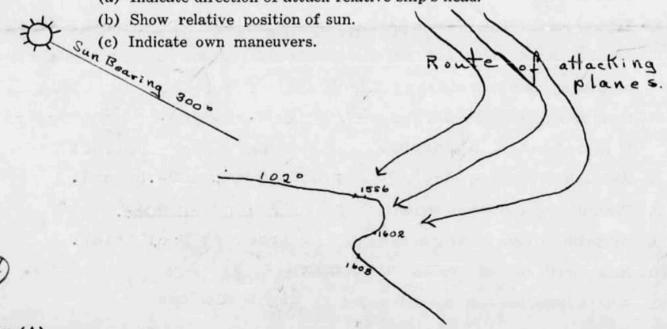

|
|     | penetrate fuselages and start fires.                                                                                                       |
|     | Performance of ammunition (Excellent, good, bad, poor)Excellent                                                                            |
| 26. | Pattern sizes (Large, small excessive) 3"-good (direct hits) Some 20mm wild.                                                               |
|     | SKETCH                                                                                                                                     |
|     | (a) Indicate direction of attack relative ship's head.                                                                                     |



SECRET AKA8/A16-3 Serial 003-45 U.S.S. ALGORAB (AKES) c/o Fleet Post Office San Francisco, Calif.

Reg. No. R.S. No ..

23 April 1945

From:

Commanding Officer

To:

Commander in Chief U. S. Fleet

Via:

(1) Commander Transport Squadron THIRTEEN and Commandor Transport Division THIRTY-SEVEN.

(2) Commander Amphibious Group TWELVE.

(3) Commander Amphibious Forces PACIFIC Fleet.

(4) Commander in Chief PACIFIC Fleet.

Subject:

Action Reports.

Reference:

(a) Pacific Fleet Confidential Letter 1CL-45.

Enclosures:

(A) General Action Report 1-45 for period 1-9 April 1945. P 7

(B) Special AA Action Report 1-45, of 6 April 1945. P. 9

(C) Special AA Action Report 2-45, of 6 April 1945. P.//

In accordance with reference (a), enclosures (A), (B) and (C) are forwarded herewith.

THOMAS C. G