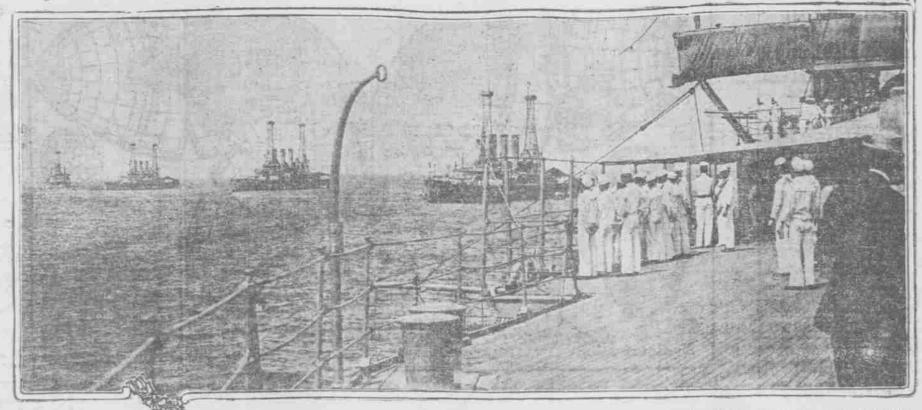

# Mighty Dreadnaughts of Fleet Just Sent To Mexico MARKET GLOSE IS WHEAT



## PRINCIPAL FIGURES IN MEXICAN CRISIS Queen Warned Not To Make



## Daily Fashion Hint

finished above the elbow by

A small standing Crete

collar passes over the

shoulders and follows the

line of the decolletage "V"

ered at the waist, is made

of five scalloped flounces, &

each one edged by a pip-

ing; they are hung by a

A huge butterfly bow

fasters the belt at back.

small string.

The skirt, slightly gath-

a scalloped band.

People continue to break out of Sing Sing Apparently everything that has been done by the prison reformers has failed to make it as attractive us it should be. Let Responsibility Be Passed Around. By La Raconleuse. Afternoon frock of Nat-

Perhaps we have no quarret with the arrest Merican people, but who-ever has read the long list of optrages on Ameri