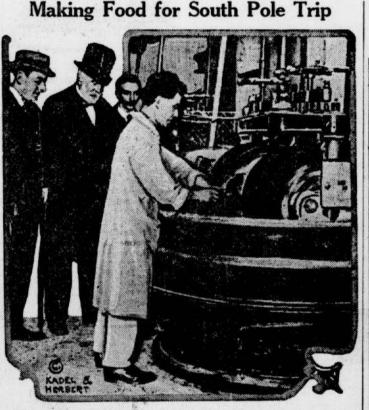

Commander John L. Cope, F. R. G. S., who accompanied the last Shackleton expedition as surgeon and biologist, its to command an expedition to the South pole, leaving England about the end of July. A base will be formed and by airplane. The photograph shows Commander Cope (left) and party watching the manufacture of food supplies for the journey.