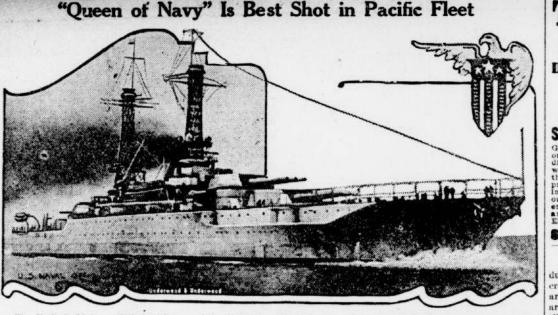

your criticisms, I'll say you are the best of critics and the worst of

THE PROPERTY FOUNDAMA

The U. S. S. Idaho, called the "Queen of the Navy," established a record during the Pacific fleet target practice, when her gun crews made nine direct hits in 36 shots at long range with the 14-inch guns. The Idaho is one of the very latest of the United States navy's superdreadnaughts. She has a main battery of twelve 14-inch naval rifles and is fitted with the latest antiaircraft and submarine protections.