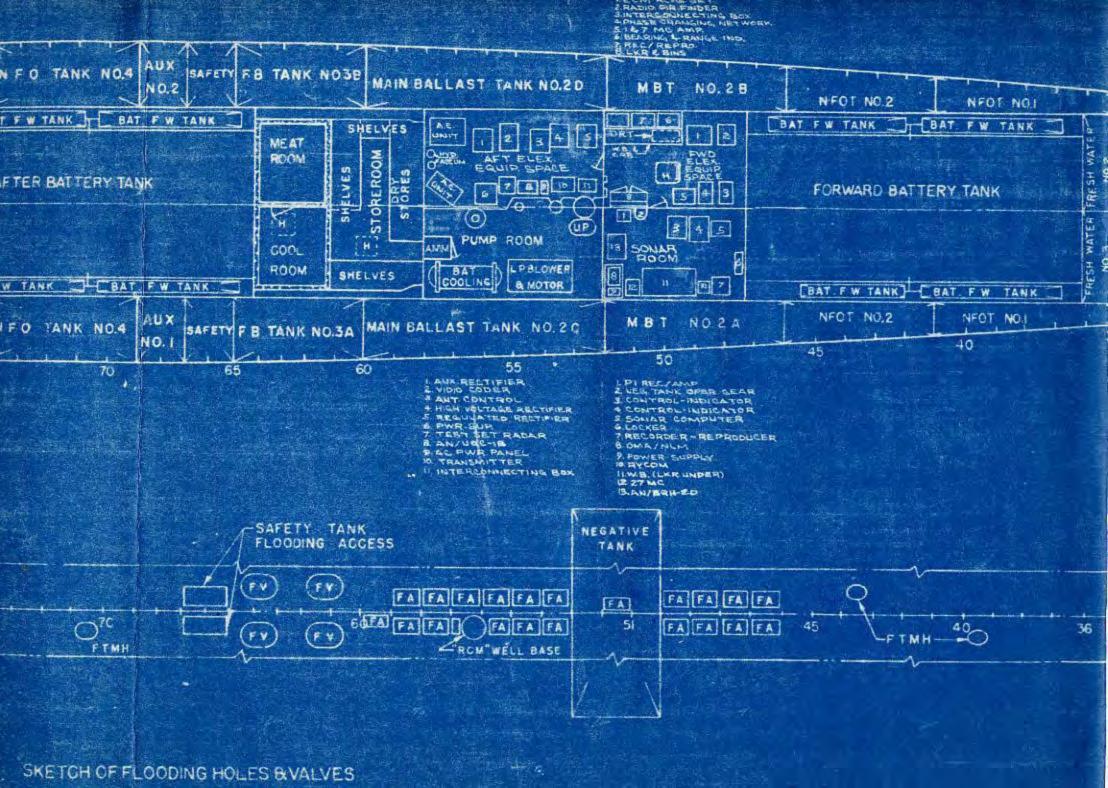

PLATE NO 6 PLATFORM DECK

PLATE NO 7 HOLD

PLATE NO 8 TYPICAL SECTIONS

NAVAL SHIPYA'RD

PORTSMOUTH, N.H.

DRAWN

CARR

CHECKED BY R.R.H.