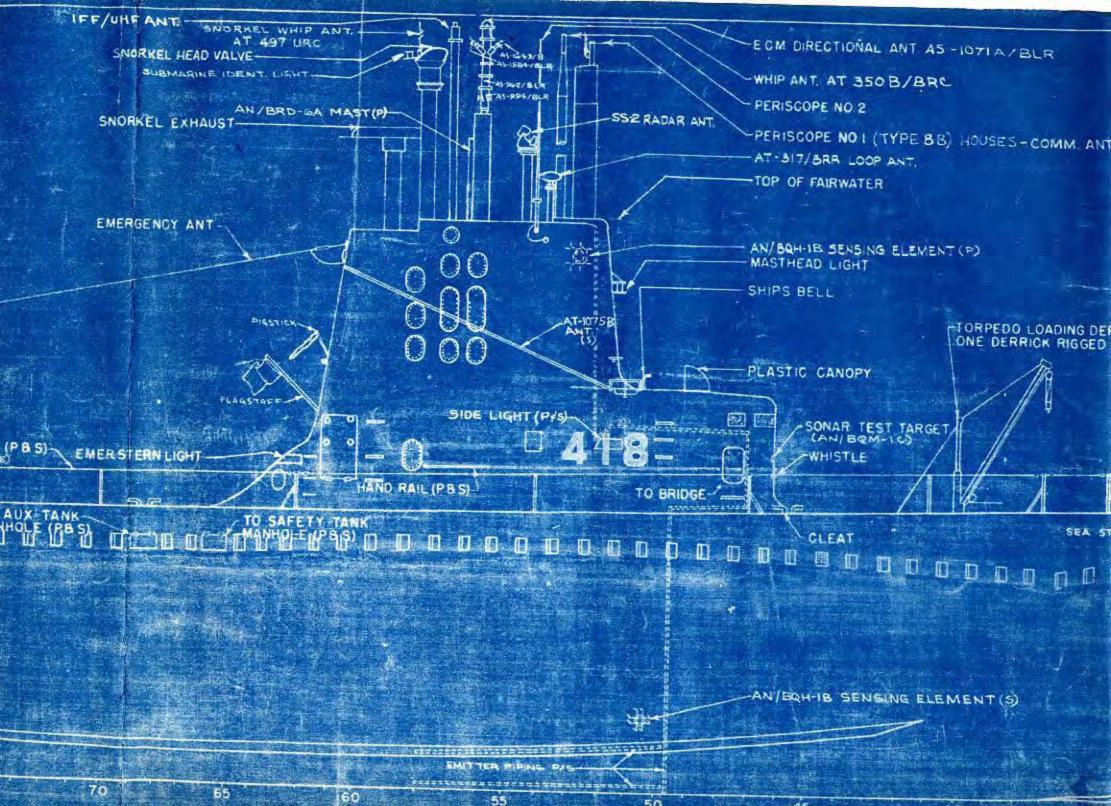

REV C.

REV F

PLATE NO 1
PLATE NO 2
PLATE NO 3
PLATE NO 4
PLATE NO 5

PLATE NO 7

| HEIGHTS                                  |          | FRAME SPACE      | NG                                                                                                                                                                                                                                                                                                                                                                                                                                                                                                                                                                                                                                                                                                                                                                                                                                                                                                                                                                                                                                                                                                                                                                                                                                                                                                                                                                                                                                                                                                                                                                                                                                                                                                                                                                                                                                                                                                                                                                                                                                                                                                                             |
|------------------------------------------|----------|------------------|--------------------------------------------------------------------------------------------------------------------------------------------------------------------------------------------------------------------------------------------------------------------------------------------------------------------------------------------------------------------------------------------------------------------------------------------------------------------------------------------------------------------------------------------------------------------------------------------------------------------------------------------------------------------------------------------------------------------------------------------------------------------------------------------------------------------------------------------------------------------------------------------------------------------------------------------------------------------------------------------------------------------------------------------------------------------------------------------------------------------------------------------------------------------------------------------------------------------------------------------------------------------------------------------------------------------------------------------------------------------------------------------------------------------------------------------------------------------------------------------------------------------------------------------------------------------------------------------------------------------------------------------------------------------------------------------------------------------------------------------------------------------------------------------------------------------------------------------------------------------------------------------------------------------------------------------------------------------------------------------------------------------------------------------------------------------------------------------------------------------------------|
| EEL TO TOP OF STRENGTH HULL AMIDSHIPS    | 19'-10"  | 0 TO FR 35       | 24"                                                                                                                                                                                                                                                                                                                                                                                                                                                                                                                                                                                                                                                                                                                                                                                                                                                                                                                                                                                                                                                                                                                                                                                                                                                                                                                                                                                                                                                                                                                                                                                                                                                                                                                                                                                                                                                                                                                                                                                                                                                                                                                            |
| EEL TO TOP OF C T FAIRWATER              | 47-10"   |                  | 30"                                                                                                                                                                                                                                                                                                                                                                                                                                                                                                                                                                                                                                                                                                                                                                                                                                                                                                                                                                                                                                                                                                                                                                                                                                                                                                                                                                                                                                                                                                                                                                                                                                                                                                                                                                                                                                                                                                                                                                                                                                                                                                                            |
| EEL TO TOP OF HIGHEST PERISCOPE EXTENDED | 66'- "   | FR 62 TO FR 69   | 24"                                                                                                                                                                                                                                                                                                                                                                                                                                                                                                                                                                                                                                                                                                                                                                                                                                                                                                                                                                                                                                                                                                                                                                                                                                                                                                                                                                                                                                                                                                                                                                                                                                                                                                                                                                                                                                                                                                                                                                                                                                                                                                                            |
| EEL TO TOP OF CONNING TOWER PLATING      | 28-4/4"  | FR 69 TO FR 105  | 30"                                                                                                                                                                                                                                                                                                                                                                                                                                                                                                                                                                                                                                                                                                                                                                                                                                                                                                                                                                                                                                                                                                                                                                                                                                                                                                                                                                                                                                                                                                                                                                                                                                                                                                                                                                                                                                                                                                                                                                                                                                                                                                                            |
| EEL TO TOP OF PERISCOPE FOUNDATION       | 33-2"    | FR105 TO FR137   | 24"                                                                                                                                                                                                                                                                                                                                                                                                                                                                                                                                                                                                                                                                                                                                                                                                                                                                                                                                                                                                                                                                                                                                                                                                                                                                                                                                                                                                                                                                                                                                                                                                                                                                                                                                                                                                                                                                                                                                                                                                                                                                                                                            |
| EEL TO TOP OF PERISCOPE SUPPORT          | 47-51/2" |                  |                                                                                                                                                                                                                                                                                                                                                                                                                                                                                                                                                                                                                                                                                                                                                                                                                                                                                                                                                                                                                                                                                                                                                                                                                                                                                                                                                                                                                                                                                                                                                                                                                                                                                                                                                                                                                                                                                                                                                                                                                                                                                                                                |
| EEL TO TOP OF NO. I PERISCOPE EXTENDED   | 62-65/6  |                  |                                                                                                                                                                                                                                                                                                                                                                                                                                                                                                                                                                                                                                                                                                                                                                                                                                                                                                                                                                                                                                                                                                                                                                                                                                                                                                                                                                                                                                                                                                                                                                                                                                                                                                                                                                                                                                                                                                                                                                                                                                                                                                                                |
| EEL TO TOP OF SNORKEL IND VALVE EXTENDED | 61-41/2" |                  |                                                                                                                                                                                                                                                                                                                                                                                                                                                                                                                                                                                                                                                                                                                                                                                                                                                                                                                                                                                                                                                                                                                                                                                                                                                                                                                                                                                                                                                                                                                                                                                                                                                                                                                                                                                                                                                                                                                                                                                                                                                                                                                                |
| LIGHT ABOVE BASE LINE                    | 32'-176" |                  |                                                                                                                                                                                                                                                                                                                                                                                                                                                                                                                                                                                                                                                                                                                                                                                                                                                                                                                                                                                                                                                                                                                                                                                                                                                                                                                                                                                                                                                                                                                                                                                                                                                                                                                                                                                                                                                                                                                                                                                                                                                                                                                                |
| IGHT ABOVE BASE LINE                     | 43'-114" | NUMBER OF FRAMES | 137                                                                                                                                                                                                                                                                                                                                                                                                                                                                                                                                                                                                                                                                                                                                                                                                                                                                                                                                                                                                                                                                                                                                                                                                                                                                                                                                                                                                                                                                                                                                                                                                                                                                                                                                                                                                                                                                                                                                                                                                                                                                                                                            |
| ABOVE BASE LINE                          | 29'-5%"  |                  | The state of the s |
| EN LIGHT ABOVE BASE LINE                 | 27'-1%   |                  |                                                                                                                                                                                                                                                                                                                                                                                                                                                                                                                                                                                                                                                                                                                                                                                                                                                                                                                                                                                                                                                                                                                                                                                                                                                                                                                                                                                                                                                                                                                                                                                                                                                                                                                                                                                                                                                                                                                                                                                                                                                                                                                                |
| NG LIGHT ABOVE BASE LINE                 | 23'-6%   |                  |                                                                                                                                                                                                                                                                                                                                                                                                                                                                                                                                                                                                                                                                                                                                                                                                                                                                                                                                                                                                                                                                                                                                                                                                                                                                                                                                                                                                                                                                                                                                                                                                                                                                                                                                                                                                                                                                                                                                                                                                                                                                                                                                |
|                                          |          |                  |                                                                                                                                                                                                                                                                                                                                                                                                                                                                                                                                                                                                                                                                                                                                                                                                                                                                                                                                                                                                                                                                                                                                                                                                                                                                                                                                                                                                                                                                                                                                                                                                                                                                                                                                                                                                                                                                                                                                                                                                                                                                                                                                |