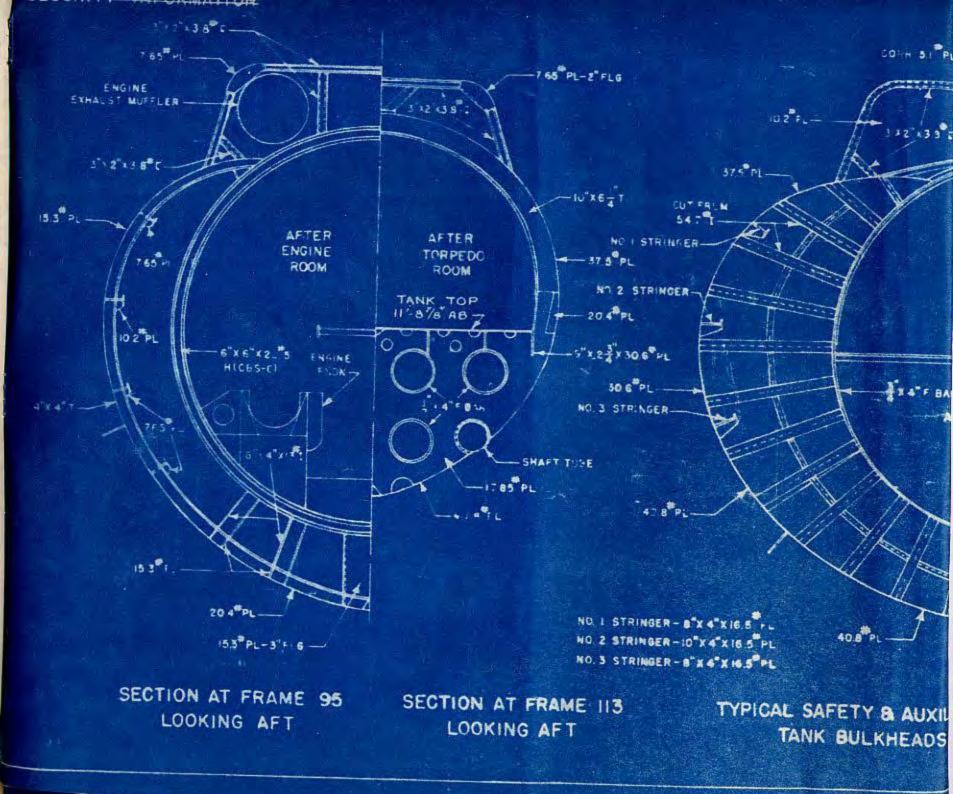

PLATE NO 6 PLATFORM DECK

PLATE NO 7 HOLD

PLATE NO 8 TYPICAL SECTIONS

NAVAL SHIPYA'RD

PORTSMOUTH, N.H.

DRAWN

CARR

CHECKED BY R.R.H.