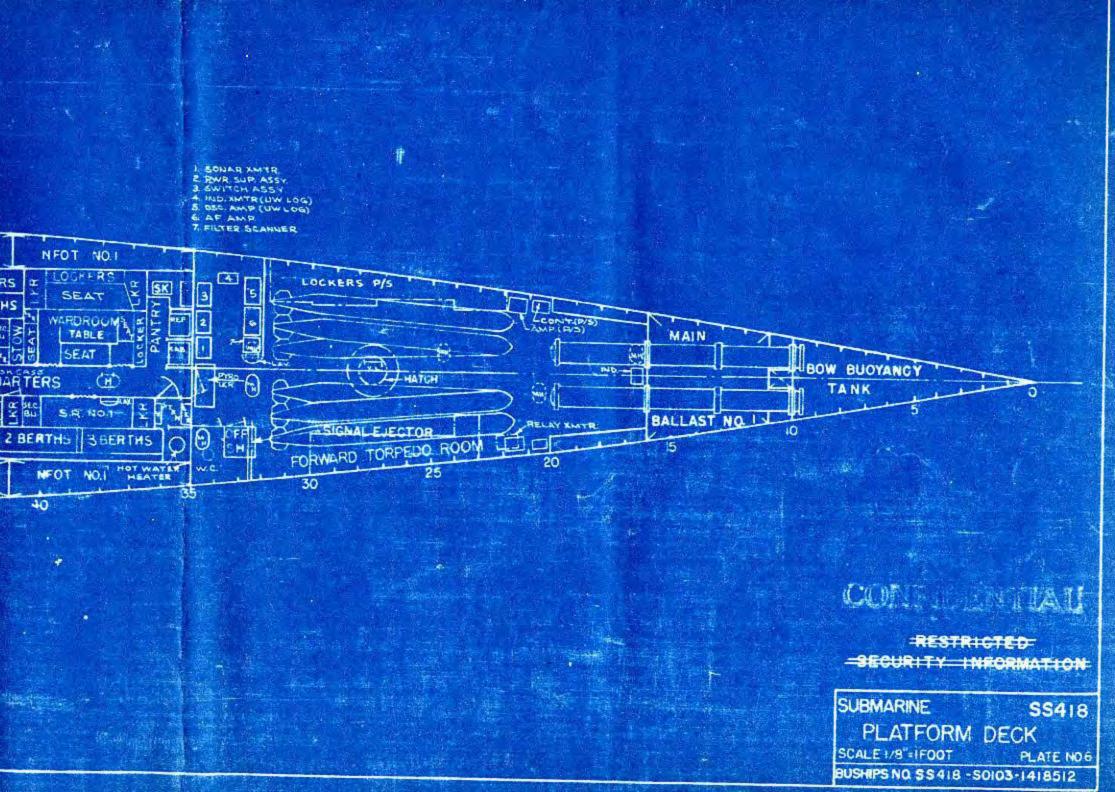

PLATE NO 6 PLATFORM DECK

PLATE NO 7 HOLD

PLATE NO 8 TYPICAL SECTIONS

NAVAL SHIPYA'RD

PORTSMOUTH, N.H.

DRAWN

CARR

CHECKED BY R.R.H.

24'-6 18"

| COMPARTMENT CAPACITIES (FLOODABLE VOL.) |          |           |           |          |           |  |  |
|-----------------------------------------|----------|-----------|-----------|----------|-----------|--|--|
| COMPARTMENT                             | CAPACITY |           | C.G. ABV. | C.G. FWD | C.G. AFT. |  |  |
|                                         | CU. FT.  | TONS 5.W. | BOT KEEL  | FR. GB   | FR.GB     |  |  |
| FOR'D TORPEDO ROOM                      | 4460     | 127.4     | 13.00     | 97.50    |           |  |  |
| FOR'D BATTERY ROOM                      | 4224     | 120.69    | 13.52     | G2.97    |           |  |  |
| CONTROL & PUMP RM.                      | 4301     | 125.17    | 11.93     | 35.09    |           |  |  |
| CONNING TOWER                           | 670      | 19.10     | 24.38     | 30.65    |           |  |  |
| AFTER BATTERY COMPT.                    | 6364     | 181.83    | 13.14     |          | 0.06      |  |  |
| FOR'D. ENGINE ROOM                      | 4127     | 117.91    | 12.34     |          | 35 51     |  |  |
| AFT. ENGINE ROOM                        | 4038     | 115.37    | 12.32     |          | 60.36     |  |  |
| MOTOR & MANEUVE, RM.                    | 3138     | 89.66     | 12.21     |          | 89.06     |  |  |
| AFT. TORPEDO ROOM                       | 3590     | 102.06    | 15.30     |          | 115.00    |  |  |