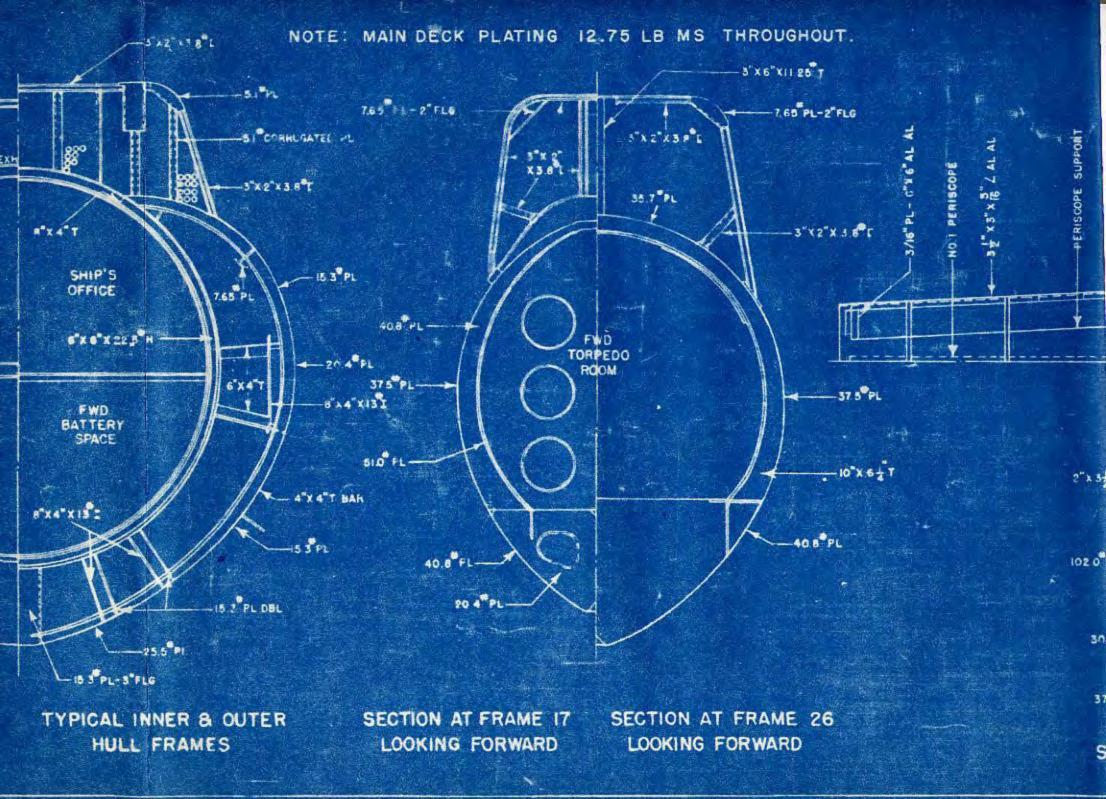

PLATE NO 6 PLATFORM DECK

PLATE NO 7 HOLD

PLATE NO 8 TYPICAL SECTIONS

NAVAL SHIPYA'RD

PORTSMOUTH, N.H.

DRAWN

CARR

CHECKED BY R.R.H.