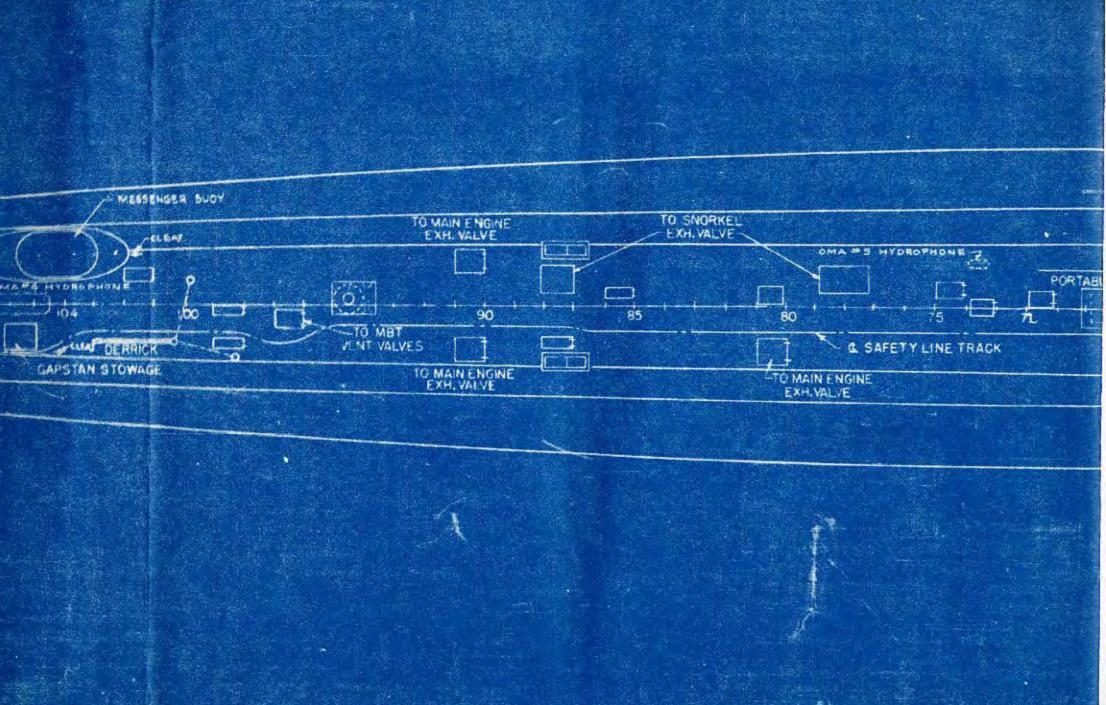

|
| TOTAL                            | 1150   | 4.39     | The first of the second |











AN /BRD-6A ANTEN AT-88/BRC RETRACTABLE W SNORKEL HEAD V SNORKEL EXHAUS

> SNORKEL IND VA MAIN SNORKEL EX MAIN AIR IND VALA

ACCESS HATCH







### CONFIDENTIAL

SUBMARINE

SS418

. MAIN DECK

PLATE NOS



















E GYRO COMPR MYS SET 3 25 KVA CONT A 25 KYA VOL REG GRE KVA CONT. 7 HYD PWR PLANT CONT S HYD. PWR PLANT CONT. IL HWH CONT ILES KVA CONT IN PRARIE-MASKER COMOR UNIT TE COMPR CONT PUL NO. MAIN BALLAST TANK NO. 68 NFO TANK NO.4 FUEL OIL MAIN BALLAST TANK NO. 6 D NFO TANK NO.5 COLL PUMP AFT DIST SWED Z LOCKERS PORT 8 1 3 BERTHS 3 BERTHS LK ENGINE NO. 4 PRIMING PUMP CONTROL 7 CUBICLE 8 9 10 EMAR BERTHS BERTHS 3 TE H ä 3 BERTHS BERTHS 3 STBD HRINAL CREWS Q ENGINE NO.3 CONTROL ENGINE NO! 3 BERTHS M 3 BERTHS CUBICLE A C SWED AFTER ENGINE ROOM PHOLEIER FORWARD ENGINE ROOM LOCKERS NFO TANK NO.6 MAIN BALLAST TANK 105 NO. 6 C MAIN BALLAST TANK NO.6A FB TANK NO. 5A NEO TANK NO.4 100 95 90 85 80