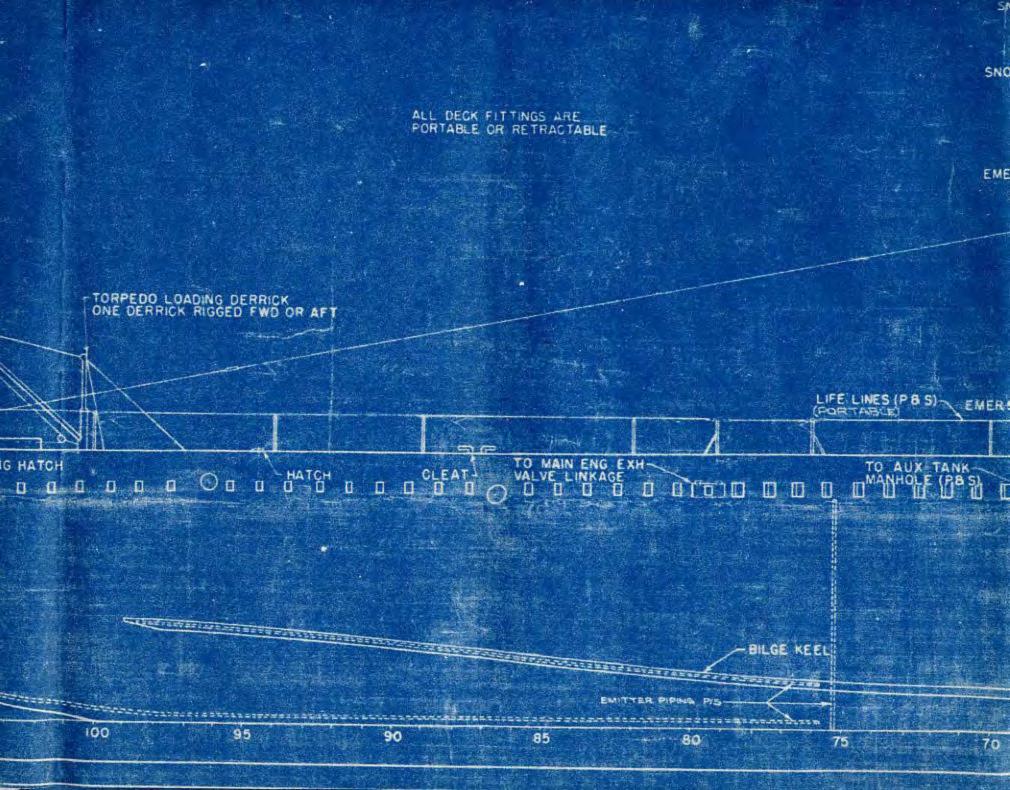

REV C.

REV F

PLATE NO 1
PLATE NO 2
PLATE NO 3
PLATE NO 4
PLATE NO 5

PLATE NO 7

| HEIGHTS                                  |          | FRAME SPACE      | NG                                                                                                                                                                                                                                                                                                                                                                                                                                                                                                                                                                                                                                                                                                                                                                                                                                                                                                                                                                                                                                                                                                                                                                                                                                                                                                                                                                                                                                                                                                                                                                                                                                                                                                                                                                                                                                                                                                                                                                                                                                                                                                                             |
|------------------------------------------|----------|------------------|--------------------------------------------------------------------------------------------------------------------------------------------------------------------------------------------------------------------------------------------------------------------------------------------------------------------------------------------------------------------------------------------------------------------------------------------------------------------------------------------------------------------------------------------------------------------------------------------------------------------------------------------------------------------------------------------------------------------------------------------------------------------------------------------------------------------------------------------------------------------------------------------------------------------------------------------------------------------------------------------------------------------------------------------------------------------------------------------------------------------------------------------------------------------------------------------------------------------------------------------------------------------------------------------------------------------------------------------------------------------------------------------------------------------------------------------------------------------------------------------------------------------------------------------------------------------------------------------------------------------------------------------------------------------------------------------------------------------------------------------------------------------------------------------------------------------------------------------------------------------------------------------------------------------------------------------------------------------------------------------------------------------------------------------------------------------------------------------------------------------------------|
| EEL TO TOP OF STRENGTH HULL AMIDSHIPS    | 19'-10"  | 0 TO FR 35       | 24"                                                                                                                                                                                                                                                                                                                                                                                                                                                                                                                                                                                                                                                                                                                                                                                                                                                                                                                                                                                                                                                                                                                                                                                                                                                                                                                                                                                                                                                                                                                                                                                                                                                                                                                                                                                                                                                                                                                                                                                                                                                                                                                            |
| EEL TO TOP OF C T FAIRWATER              | 47-10"   |                  | 30"                                                                                                                                                                                                                                                                                                                                                                                                                                                                                                                                                                                                                                                                                                                                                                                                                                                                                                                                                                                                                                                                                                                                                                                                                                                                                                                                                                                                                                                                                                                                                                                                                                                                                                                                                                                                                                                                                                                                                                                                                                                                                                                            |
| EEL TO TOP OF HIGHEST PERISCOPE EXTENDED | 66'- "   | FR 62 TO FR 69   | 24"                                                                                                                                                                                                                                                                                                                                                                                                                                                                                                                                                                                                                                                                                                                                                                                                                                                                                                                                                                                                                                                                                                                                                                                                                                                                                                                                                                                                                                                                                                                                                                                                                                                                                                                                                                                                                                                                                                                                                                                                                                                                                                                            |
| EEL TO TOP OF CONNING TOWER PLATING      | 28-4/4"  | FR 69 TO FR 105  | 30"                                                                                                                                                                                                                                                                                                                                                                                                                                                                                                                                                                                                                                                                                                                                                                                                                                                                                                                                                                                                                                                                                                                                                                                                                                                                                                                                                                                                                                                                                                                                                                                                                                                                                                                                                                                                                                                                                                                                                                                                                                                                                                                            |
| EEL TO TOP OF PERISCOPE FOUNDATION       | 33-2"    | FR105 TO FR137   | 24"                                                                                                                                                                                                                                                                                                                                                                                                                                                                                                                                                                                                                                                                                                                                                                                                                                                                                                                                                                                                                                                                                                                                                                                                                                                                                                                                                                                                                                                                                                                                                                                                                                                                                                                                                                                                                                                                                                                                                                                                                                                                                                                            |
| EEL TO TOP OF PERISCOPE SUPPORT          | 47-51/2" |                  |                                                                                                                                                                                                                                                                                                                                                                                                                                                                                                                                                                                                                                                                                                                                                                                                                                                                                                                                                                                                                                                                                                                                                                                                                                                                                                                                                                                                                                                                                                                                                                                                                                                                                                                                                                                                                                                                                                                                                                                                                                                                                                                                |
| EEL TO TOP OF NO. I PERISCOPE EXTENDED   | 62-65/6  |                  |                                                                                                                                                                                                                                                                                                                                                                                                                                                                                                                                                                                                                                                                                                                                                                                                                                                                                                                                                                                                                                                                                                                                                                                                                                                                                                                                                                                                                                                                                                                                                                                                                                                                                                                                                                                                                                                                                                                                                                                                                                                                                                                                |
| EEL TO TOP OF SNORKEL IND VALVE EXTENDED | 61-41/2" |                  |                                                                                                                                                                                                                                                                                                                                                                                                                                                                                                                                                                                                                                                                                                                                                                                                                                                                                                                                                                                                                                                                                                                                                                                                                                                                                                                                                                                                                                                                                                                                                                                                                                                                                                                                                                                                                                                                                                                                                                                                                                                                                                                                |
| LIGHT ABOVE BASE LINE                    | 32'-176" |                  |                                                                                                                                                                                                                                                                                                                                                                                                                                                                                                                                                                                                                                                                                                                                                                                                                                                                                                                                                                                                                                                                                                                                                                                                                                                                                                                                                                                                                                                                                                                                                                                                                                                                                                                                                                                                                                                                                                                                                                                                                                                                                                                                |
| IGHT ABOVE BASE LINE                     | 43'-114" | NUMBER OF FRAMES | 137                                                                                                                                                                                                                                                                                                                                                                                                                                                                                                                                                                                                                                                                                                                                                                                                                                                                                                                                                                                                                                                                                                                                                                                                                                                                                                                                                                                                                                                                                                                                                                                                                                                                                                                                                                                                                                                                                                                                                                                                                                                                                                                            |
| ABOVE BASE LINE                          | 29'-5%"  |                  | The state of the s |
| EN LIGHT ABOVE BASE LINE                 | 27'-1%   |                  |                                                                                                                                                                                                                                                                                                                                                                                                                                                                                                                                                                                                                                                                                                                                                                                                                                                                                                                                                                                                                                                                                                                                                                                                                                                                                                                                                                                                                                                                                                                                                                                                                                                                                                                                                                                                                                                                                                                                                                                                                                                                                                                                |
| NG LIGHT ABOVE BASE LINE                 | 23'-6%   |                  |                                                                                                                                                                                                                                                                                                                                                                                                                                                                                                                                                                                                                                                                                                                                                                                                                                                                                                                                                                                                                                                                                                                                                                                                                                                                                                                                                                                                                                                                                                                                                                                                                                                                                                                                                                                                                                                                                                                                                                                                                                                                                                                                |
|                                          |          |                  |                                                                                                                                                                                                                                                                                                                                                                                                                                                                                                                                                                                                                                                                                                                                                                                                                                                                                                                                                                                                                                                                                                                                                                                                                                                                                                                                                                                                                                                                                                                                                                                                                                                                                                                                                                                                                                                                                                                                                                                                                                                                                                                                |