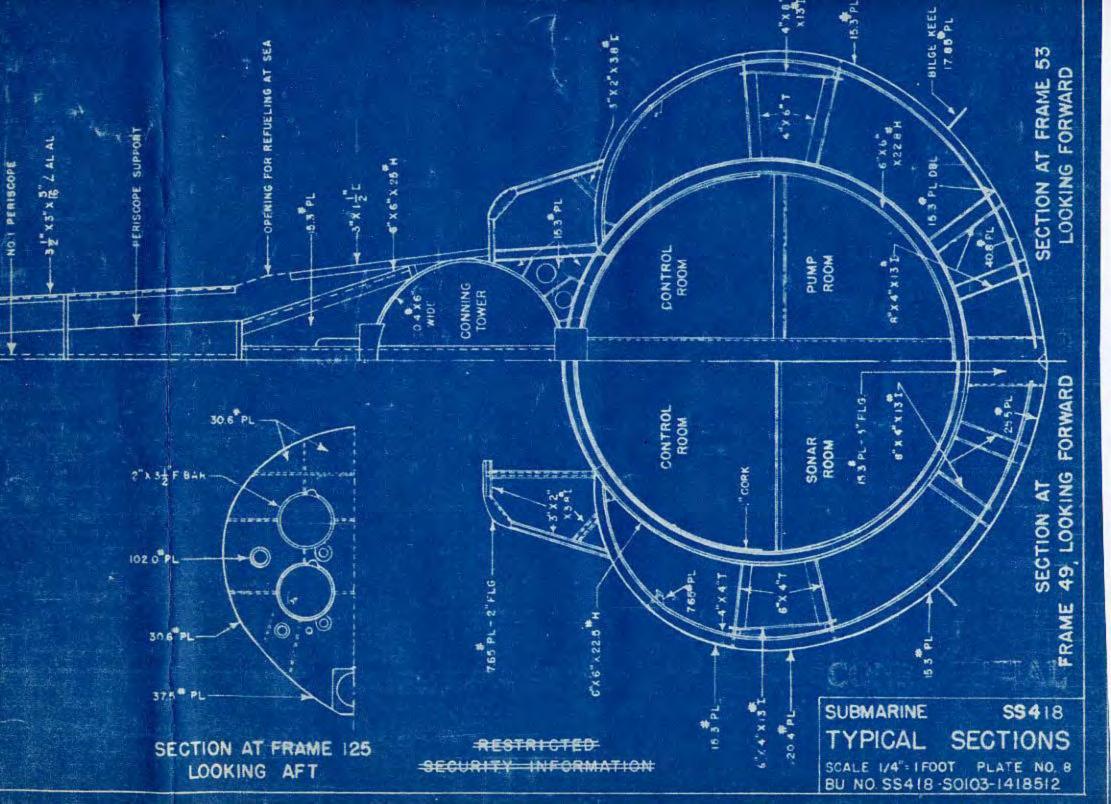

PLATE NO 6 PLATFORM DECK

PLATE NO 7 HOLD

PLATE NO 8 TYPICAL SECTIONS

NAVAL SHIPYA'RD

PORTSMOUTH, N.H.

DRAWN

CARR

CHECKED BY R.R.H.