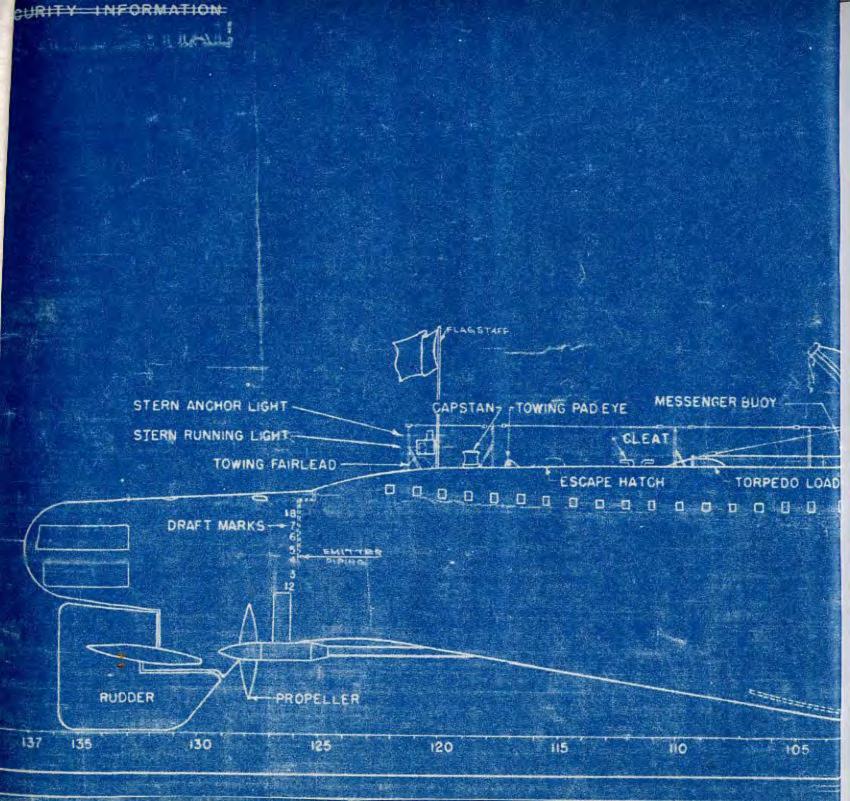

REV C.

REV F

PLATE NO 1
PLATE NO 2
PLATE NO 3
PLATE NO 4
PLATE NO 5

PLATE NO 7

| HEIGHTS                                  |          | FRAME SPACE      | NG                                                                                                                                                                                                                                                                                                                                                                                                                                                                                                                                                                                                                                                                                                                                                                                                                                                                                                                                                                                                                                                                                                                                                                                                                                                                                                                                                                                                                                                                                                                                                                                                                                                                                                                                                                                                                                                                                                                                                                                                                                                                                                                             |
|------------------------------------------|----------|------------------|--------------------------------------------------------------------------------------------------------------------------------------------------------------------------------------------------------------------------------------------------------------------------------------------------------------------------------------------------------------------------------------------------------------------------------------------------------------------------------------------------------------------------------------------------------------------------------------------------------------------------------------------------------------------------------------------------------------------------------------------------------------------------------------------------------------------------------------------------------------------------------------------------------------------------------------------------------------------------------------------------------------------------------------------------------------------------------------------------------------------------------------------------------------------------------------------------------------------------------------------------------------------------------------------------------------------------------------------------------------------------------------------------------------------------------------------------------------------------------------------------------------------------------------------------------------------------------------------------------------------------------------------------------------------------------------------------------------------------------------------------------------------------------------------------------------------------------------------------------------------------------------------------------------------------------------------------------------------------------------------------------------------------------------------------------------------------------------------------------------------------------|
| EEL TO TOP OF STRENGTH HULL AMIDSHIPS    | 19'-10"  | 0 TO FR 35       | 24"                                                                                                                                                                                                                                                                                                                                                                                                                                                                                                                                                                                                                                                                                                                                                                                                                                                                                                                                                                                                                                                                                                                                                                                                                                                                                                                                                                                                                                                                                                                                                                                                                                                                                                                                                                                                                                                                                                                                                                                                                                                                                                                            |
| EEL TO TOP OF C T FAIRWATER              | 47-10"   |                  | 30"                                                                                                                                                                                                                                                                                                                                                                                                                                                                                                                                                                                                                                                                                                                                                                                                                                                                                                                                                                                                                                                                                                                                                                                                                                                                                                                                                                                                                                                                                                                                                                                                                                                                                                                                                                                                                                                                                                                                                                                                                                                                                                                            |
| EEL TO TOP OF HIGHEST PERISCOPE EXTENDED | 66'- "   | FR 62 TO FR 69   | 24"                                                                                                                                                                                                                                                                                                                                                                                                                                                                                                                                                                                                                                                                                                                                                                                                                                                                                                                                                                                                                                                                                                                                                                                                                                                                                                                                                                                                                                                                                                                                                                                                                                                                                                                                                                                                                                                                                                                                                                                                                                                                                                                            |
| EEL TO TOP OF CONNING TOWER PLATING      | 28-4/4"  | FR 69 TO FR 105  | 30"                                                                                                                                                                                                                                                                                                                                                                                                                                                                                                                                                                                                                                                                                                                                                                                                                                                                                                                                                                                                                                                                                                                                                                                                                                                                                                                                                                                                                                                                                                                                                                                                                                                                                                                                                                                                                                                                                                                                                                                                                                                                                                                            |
| EEL TO TOP OF PERISCOPE FOUNDATION       | 33-2"    | FR105 TO FR137   | 24"                                                                                                                                                                                                                                                                                                                                                                                                                                                                                                                                                                                                                                                                                                                                                                                                                                                                                                                                                                                                                                                                                                                                                                                                                                                                                                                                                                                                                                                                                                                                                                                                                                                                                                                                                                                                                                                                                                                                                                                                                                                                                                                            |
| EEL TO TOP OF PERISCOPE SUPPORT          | 47-51/2" |                  |                                                                                                                                                                                                                                                                                                                                                                                                                                                                                                                                                                                                                                                                                                                                                                                                                                                                                                                                                                                                                                                                                                                                                                                                                                                                                                                                                                                                                                                                                                                                                                                                                                                                                                                                                                                                                                                                                                                                                                                                                                                                                                                                |
| EEL TO TOP OF NO. I PERISCOPE EXTENDED   | 62-65/6  |                  |                                                                                                                                                                                                                                                                                                                                                                                                                                                                                                                                                                                                                                                                                                                                                                                                                                                                                                                                                                                                                                                                                                                                                                                                                                                                                                                                                                                                                                                                                                                                                                                                                                                                                                                                                                                                                                                                                                                                                                                                                                                                                                                                |
| EEL TO TOP OF SNORKEL IND VALVE EXTENDED | 61-41/2" |                  |                                                                                                                                                                                                                                                                                                                                                                                                                                                                                                                                                                                                                                                                                                                                                                                                                                                                                                                                                                                                                                                                                                                                                                                                                                                                                                                                                                                                                                                                                                                                                                                                                                                                                                                                                                                                                                                                                                                                                                                                                                                                                                                                |
| LIGHT ABOVE BASE LINE                    | 32'-176" |                  |                                                                                                                                                                                                                                                                                                                                                                                                                                                                                                                                                                                                                                                                                                                                                                                                                                                                                                                                                                                                                                                                                                                                                                                                                                                                                                                                                                                                                                                                                                                                                                                                                                                                                                                                                                                                                                                                                                                                                                                                                                                                                                                                |
| IGHT ABOVE BASE LINE                     | 43'-114" | NUMBER OF FRAMES | 137                                                                                                                                                                                                                                                                                                                                                                                                                                                                                                                                                                                                                                                                                                                                                                                                                                                                                                                                                                                                                                                                                                                                                                                                                                                                                                                                                                                                                                                                                                                                                                                                                                                                                                                                                                                                                                                                                                                                                                                                                                                                                                                            |
| ABOVE BASE LINE                          | 29'-5%"  |                  | The state of the s |
| EN LIGHT ABOVE BASE LINE                 | 27'-1%   |                  |                                                                                                                                                                                                                                                                                                                                                                                                                                                                                                                                                                                                                                                                                                                                                                                                                                                                                                                                                                                                                                                                                                                                                                                                                                                                                                                                                                                                                                                                                                                                                                                                                                                                                                                                                                                                                                                                                                                                                                                                                                                                                                                                |
| NG LIGHT ABOVE BASE LINE                 | 23'-6%   |                  |                                                                                                                                                                                                                                                                                                                                                                                                                                                                                                                                                                                                                                                                                                                                                                                                                                                                                                                                                                                                                                                                                                                                                                                                                                                                                                                                                                                                                                                                                                                                                                                                                                                                                                                                                                                                                                                                                                                                                                                                                                                                                                                                |
|                                          |          |                  |                                                                                                                                                                                                                                                                                                                                                                                                                                                                                                                                                                                                                                                                                                                                                                                                                                                                                                                                                                                                                                                                                                                                                                                                                                                                                                                                                                                                                                                                                                                                                                                                                                                                                                                                                                                                                                                                                                                                                                                                                                                                                                                                |