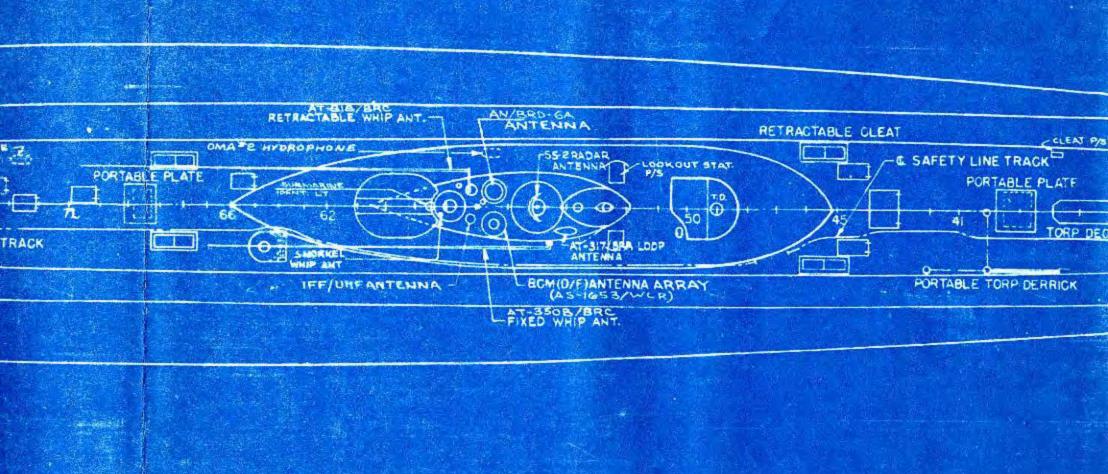

|
| TOTAL                            | 1150   | 4.39     | The first of the second |











AN /BRD-6A ANTEN AT-88/BRC RETRACTABLE W SNORKEL HEAD V SNORKEL EXHAUS

> SNORKEL IND VA MAIN SNORKEL EX MAIN AIR IND VALA

ACCESS HATCH







### CONFIDENTIAL

SUBMARINE

SS418

. MAIN DECK

PLATE NOS



















E GYRO COMPR MYS SET 3 25 KVA CONT A 25 KYA VOL REG GRE KVA CONT. 7 HYD PWR PLANT CONT S HYD. PWR PLANT CONT. IL HWH CONT ILES KVA CONT IN PRARIE-MASKER COMOR UNIT TE COMPR CONT PUL NO. MAIN BALLAST TANK NO. 68 NFO TANK NO.4 FUEL OIL MAIN BALLAST TANK NO. 6 D NFO TANK NO.5 COLL PUMP AFT DIST SWED Z LOCKERS PORT 8 1 3 BERTHS 3 BERTHS LK ENGINE NO. 4 PRIMING PUMP CONTROL 7 CUBICLE 8 9 10 EMAR BERTHS BERTHS 3 TE H ä 3 BERTHS BERTHS 3 STBD HRINAL CREWS Q ENGINE NO.3 CONTROL ENGINE NO! 3 BERTHS M 3 BERTHS CUBICLE A C SWED AFTER ENGINE ROOM PHOLEIER FORWARD ENGINE ROOM LOCKERS NFO TANK NO.6 MAIN BALLAST TANK 105 NO. 6 C MAIN BALLAST TANK NO.6A FB TANK NO. 5A NEO TANK NO.4 100 95 90 85 80