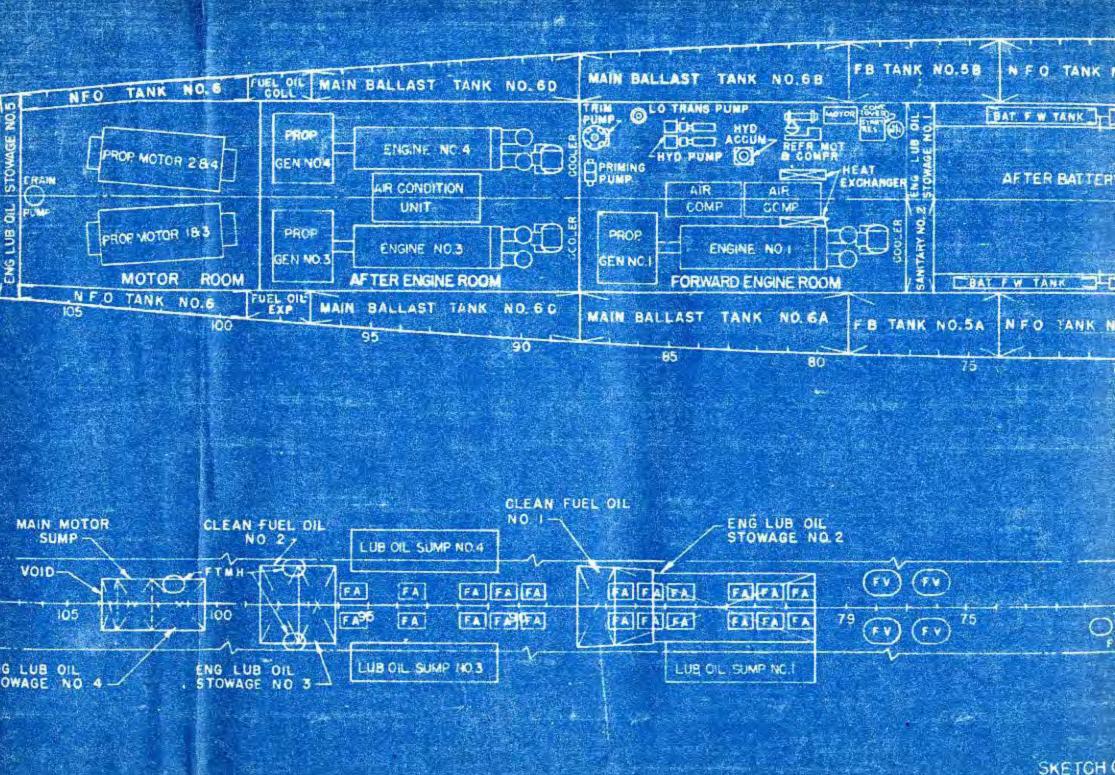

PLATE NO 6 PLATFORM DECK

PLATE NO 7 HOLD

PLATE NO 8 TYPICAL SECTIONS

NAVAL SHIPYA'RD

PORTSMOUTH, N.H.

DRAWN

CARR

CHECKED BY R.R.H.