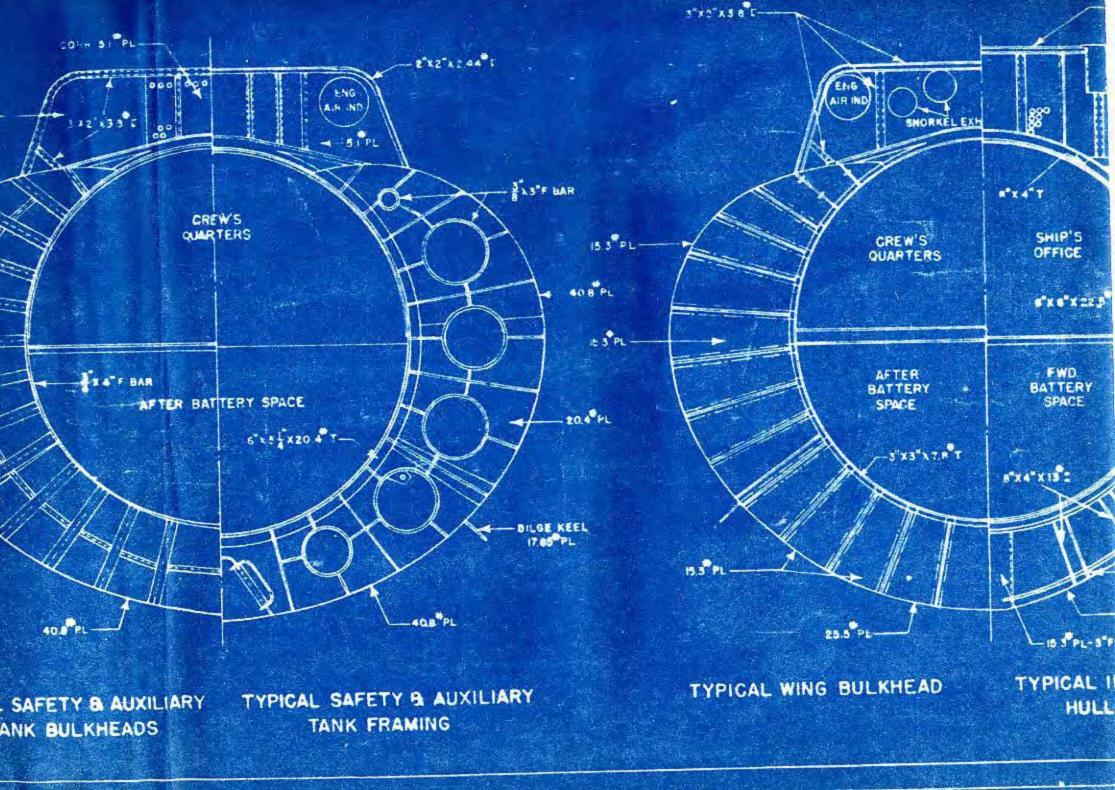

PLATE NO 6 PLATFORM DECK

PLATE NO 7 HOLD

PLATE NO 8 TYPICAL SECTIONS

NAVAL SHIPYA'RD

PORTSMOUTH, N.H.

DRAWN

CARR

CHECKED BY R.R.H.