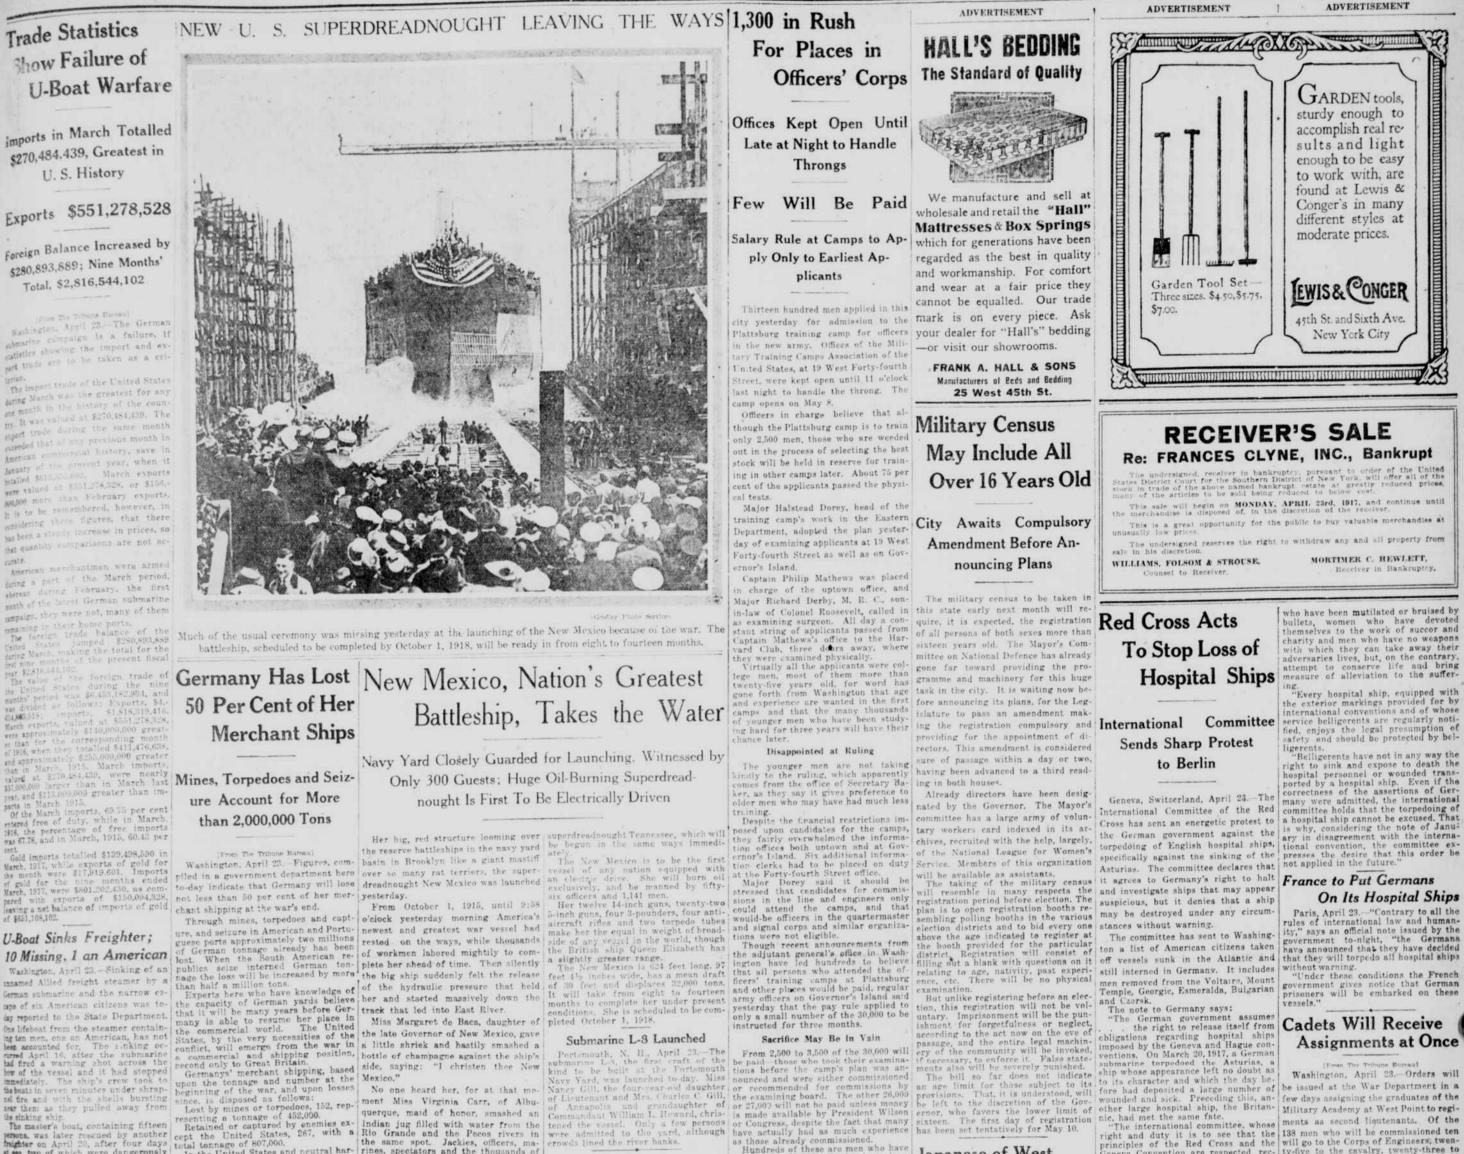

Alle under way to Falmouth the ves-mage and an column subma-the the British sailors made prisoner the fact that the change arging that the change arging that the change arging that the coupress of the the fact that the Secolder continues a special off the coast of South America gives color to reports of a ment German base up the Amazon. Complaint To Be Made to State Department To-day Complaint will be made formally to the State Department in Washington against the activities of persons in this country, who, it is alleged, have been plotting to create another revolution in plotting to an announcement

 Schwab Offers Plant

 Willing to Give U. S. Use of Steel Mills During Wat

 Tashington, April 23.—Charles Ministries has been whom Mr. Schwab celles in the government in every way.

 Distri