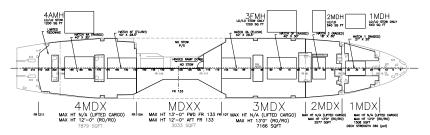

## PRINCIPAL VESSEL CHARACTERISTICS

YEAR BUILT/CONVERTED: 1967
REET: RRF
REET: RRF
REAM (MORDIAL)
REAM

TOTAL STOWABLE LO/LO AREA = 14,738 SQ FT TOTAL STOWABLE RO/RO AREA = 88,773 SQ FT

MAIN DECK (MDX)
TOTAL LO/LO AREA = 3,480 SQ FT
TOTAL RO/RO AREA = 22,163 SQ FT

PLATFORM DECK (PDX)
(NO RO/RO ACCESS)
TOTAL LO/LO AREA = 5,021 SQ FT

SECOND DECK (UTD)

TOTAL LO/LO AREA = 1,468 SQ FT

TOTAL RO/RO AREA = 23,552 SQ FT

1st PLATFORM DECK (LTD TOTAL LO/LO AREA = 3,011 SQ FT TOTAL RO/RO AREA = 18,642 SQ FT