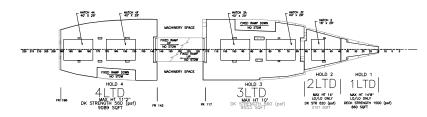

2nd PLATFORM DECK (LH) total lo/lo area = 1,758 sq ft total ro/ro area = 16,338 sq ft

TANK TOP (TTX)
TOTAL RO/RO AREA = 8,078 SQ FT