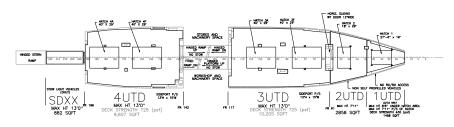

PLATFORM DECK (PDX)
(NO RO/RO ACCESS)
TOTAL LO/LO AREA = 5,021 SQ FT

SECOND DECK (UTD)

TOTAL LO/LO AREA = 1,468 SQ FT

TOTAL RO/RO AREA = 23,552 SQ FT

1st PLATFORM DECK (LTD TOTAL LO/LO AREA = 3,011 SQ FT TOTAL RO/RO AREA = 18,642 SQ FT

2nd PLATFORM DECK (LH) total lo/lo area = 1,758 sq ft total ro/ro area = 16,338 sq ft

TANK TOP (TTX)
TOTAL RO/RO AREA = 8,078 SQ FT