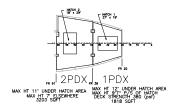

PLATFORM DECK (PDX)
(NO RO/RO ACCESS)
TOTAL LO/LO AREA = 5,021 SQ FT

SECOND DECK (UTD)

TOTAL LO/LO AREA = 1,468 SQ FT

TOTAL RO/RO AREA = 23,552 SQ FT

1st PLATFORM DECK (LTD TOTAL LO/LO AREA = 3,011 SQ FT TOTAL RO/RO AREA = 18,642 SQ FT