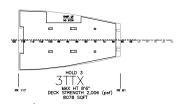

2nd PLATFORM DECK (LH) total lo/lo area = 1,758 sq ft total ro/ro area = 16,338 sq ft

TANK TOP (TTX)
TOTAL RO/RO AREA = 8,078 SQ FT