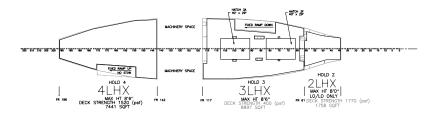

## PRINCIPAL VESSEL CHARACTERISTICS

YEAR BUILT/CONVERTED: 1967
REET: RRF
REET: RRF
REAM (MORDIAL)
REAM

TOTAL STOWABLE LO/LO AREA = 14,738 SQ FT TOTAL STOWABLE RO/RO AREA = 88,773 SQ FT

MAIN DECK (MDX)
TOTAL LO/LO AREA = 3,480 SQ FT
TOTAL RO/RO AREA = 22,163 SQ FT

PLATFORM DECK (PDX)
(NO RO/RO ACCESS)
TOTAL LO/LO AREA = 5,021 SQ FT

SECOND DECK (UTD)

TOTAL LO/LO AREA = 1,468 SQ FT

TOTAL RO/RO AREA = 23,552 SQ FT

1st PLATFORM DECK (LTD TOTAL LO/LO AREA = 3,011 SQ FT TOTAL RO/RO AREA = 18,642 SQ FT

2nd PLATFORM DECK (LH) total lo/lo area = 1,758 sq ft total ro/ro area = 16,338 sq ft

TANK TOP (TTX)
TOTAL RO/RO AREA = 8,078 SQ FT